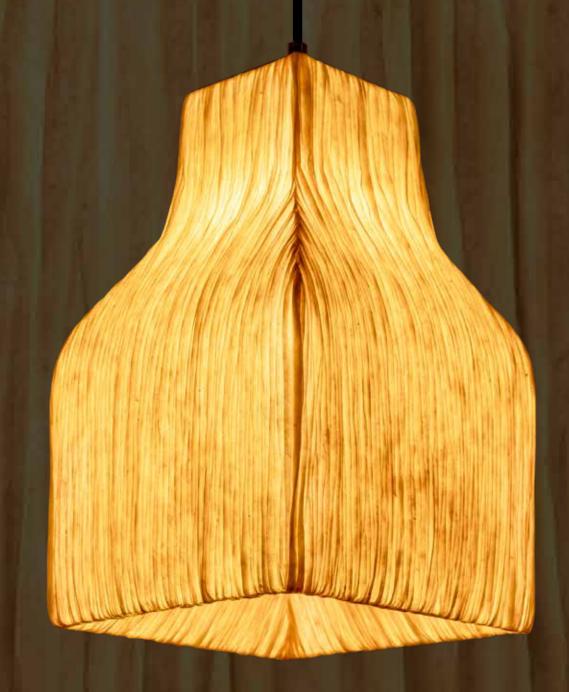

urage, divine spirit, and the compelling strength found in the rampant flow of a river. This light exposes the unflinching essence of a brave heartbeat and the faultless exquisiteness of our forests. Illuminate your surroundings with Tavishi, brought to life as it graces your space with a heavenly force.

## Vanika oroo9

Dimensions in mm:





As the Earth cradles us in a profound sense of belonging, we have designed Vanika to forge a unique connection to the untamed, that can be caringly woven into the comfort of your space. Let Vanika serve as a gentle reminder to all of us of the peaceful equanimity found in the heart of the woods and assist us in experiencing the unconditional embrace of nature in every corner.







### 

Dimensions in mm:





## Arushi oro12

Dimensions in mm:





Picture a light designed to echo the first rays of the sun in a forest land – that's Arushi. It has the power to dissolve darkness, rejuvenating you in ways you may not have experienced before. Let Arushi illuminate your space, bringing the refreshing essence of the first sunlight into your home, a simple yet impactful source of rejuvenation and brightness.





## Jivika oro13

Dimensions in mm:





'Jivika,' meaning living, this conversation starter breathes life into your space with its modern, dynamic design. This light fixture arrests the essence of movement and growth, signifying the perpetual evolution of our surroundings. It is a celebration of vitality and a tribute to the ever-changing living beauty found in the heart of the wild.

# Tusharika OR014

Dimensions in mm:





Ves