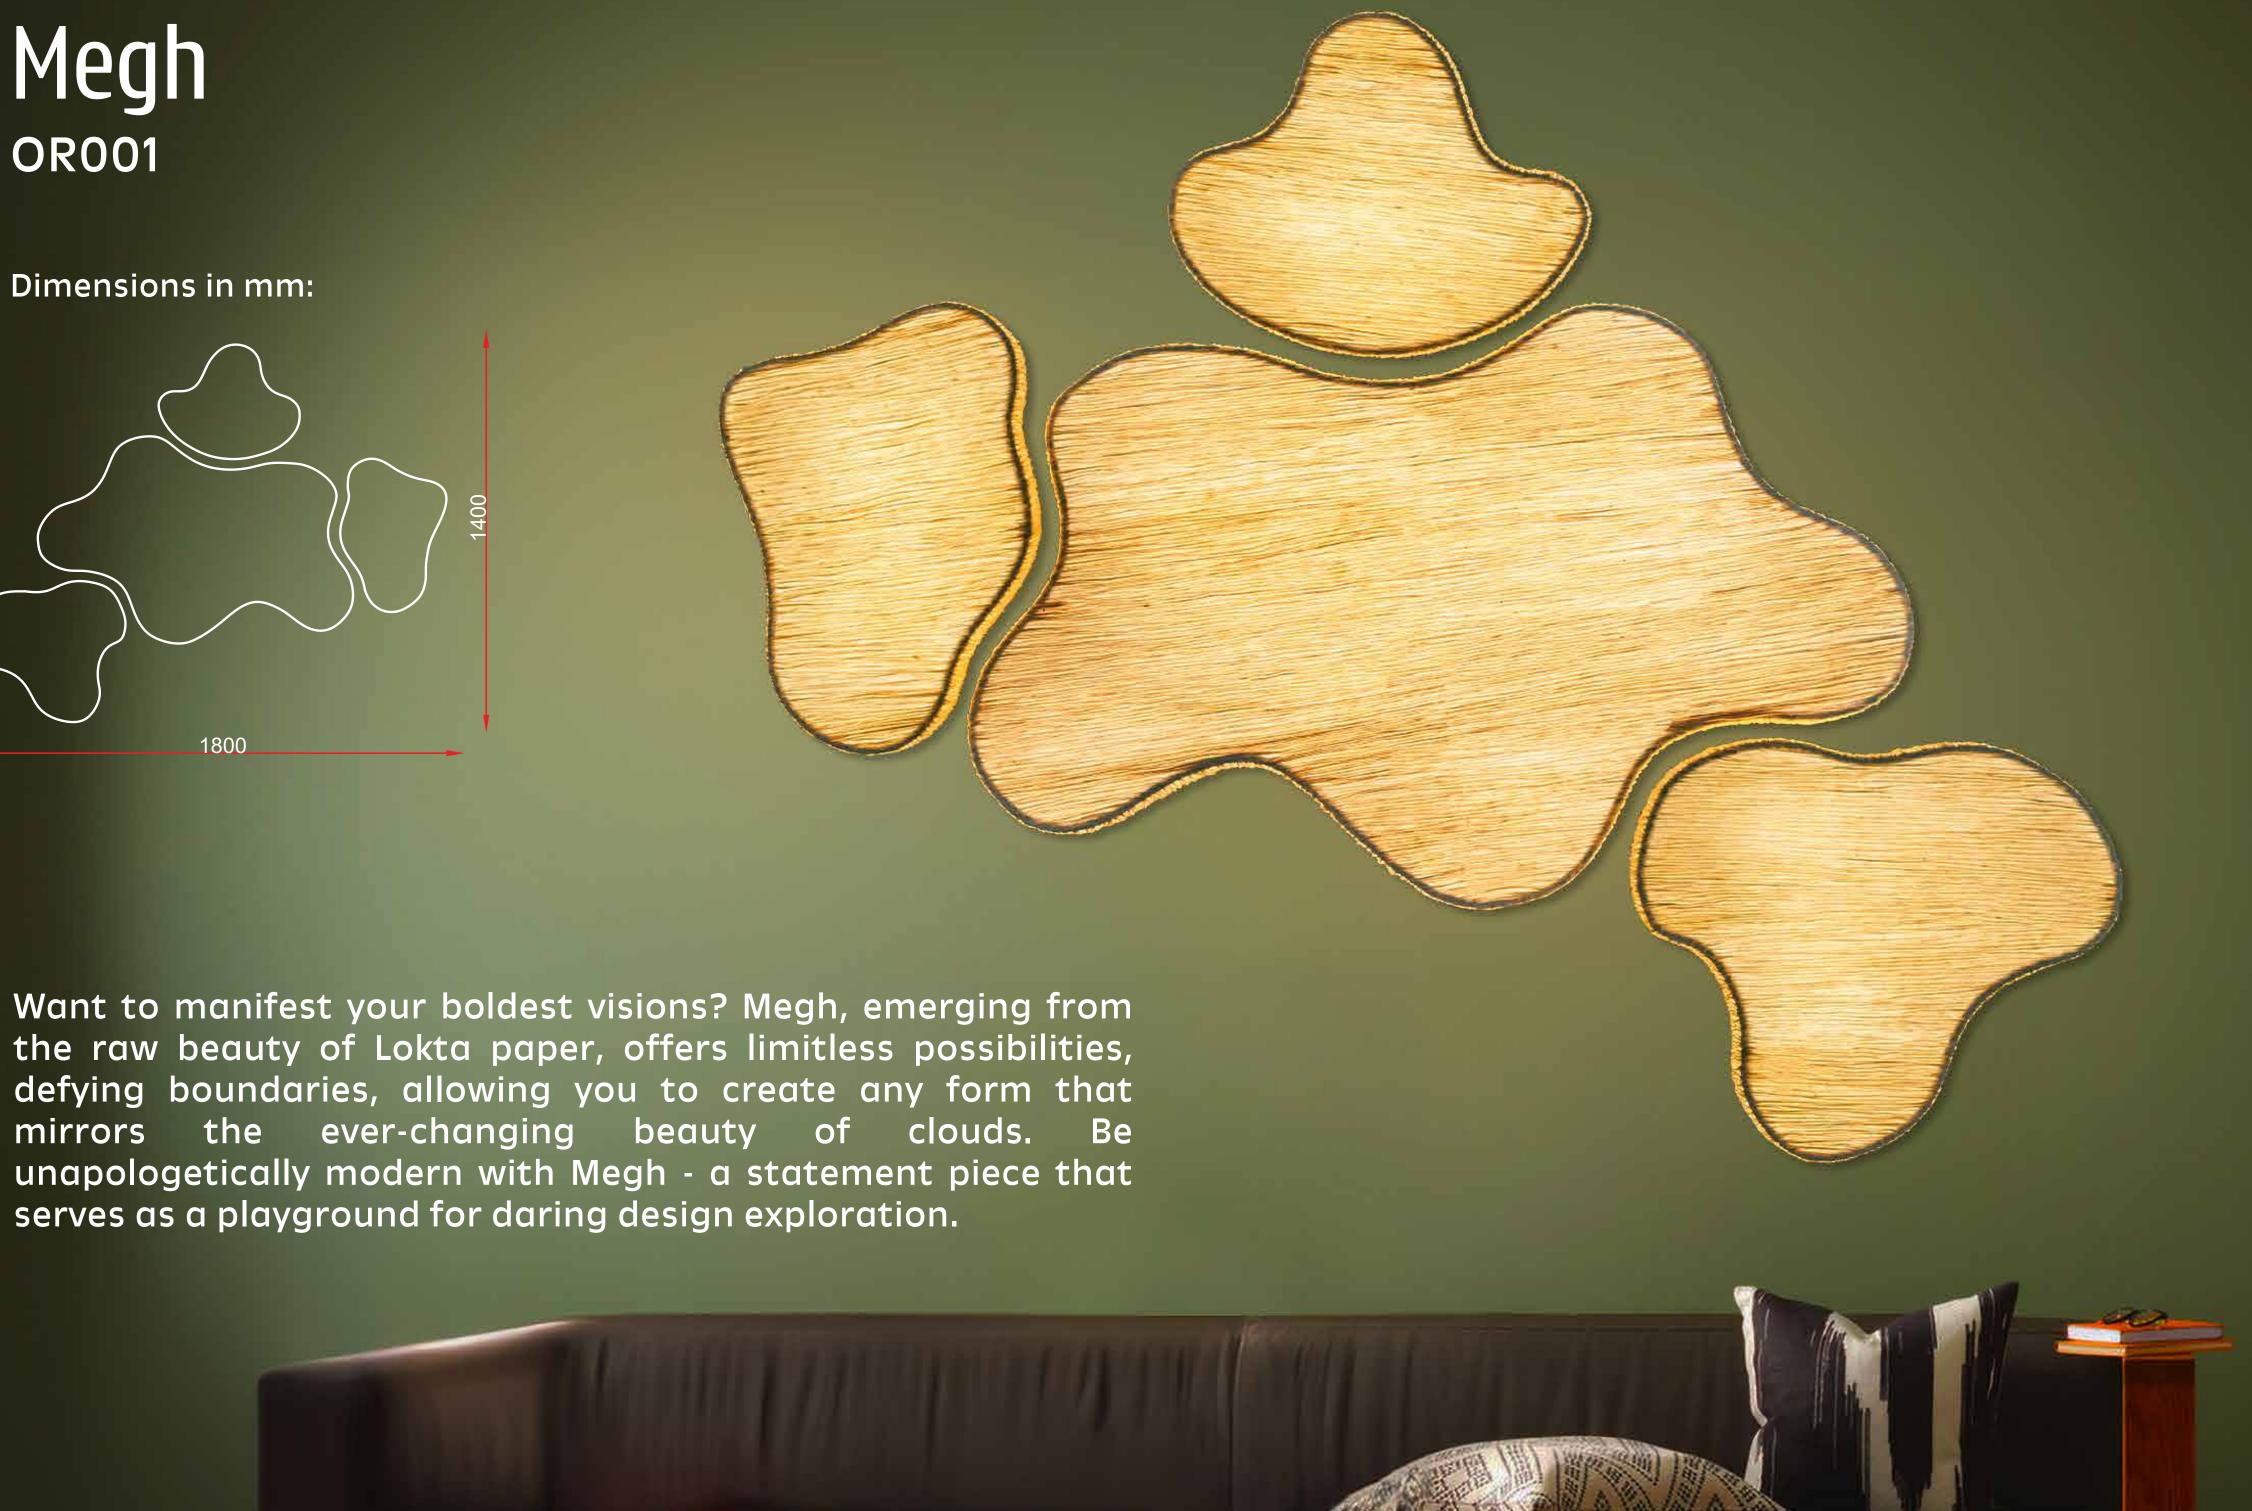

### Megh OR001

Dimensions in mm:







### Nirjhar oroo2

Dimensions in mm:



Inspired by the grace of waterfalls, this light represents the fluidity and beauty of surging water. The subtle pleats at the end mimic the final descent of a waterfall, adding a touch of natural elegance to any space. Nirjhar balances the untamed essence of the forest with a contemporary edge, serving as a reminder of the unspoiled habitat that thrives in the wild.

Urvi oroo4

Dimensions in mm:



"There are more life forms in a handful of forest soil than there are people on the planet." - Peter Wohlleben. Ready to bring the grounding energy of Urvi, our mother earth, into your space? A hypnotic homage to the anchoring spirit of our planet, this light was designed to forge a symbolic link between your space and the natural wonders of our land