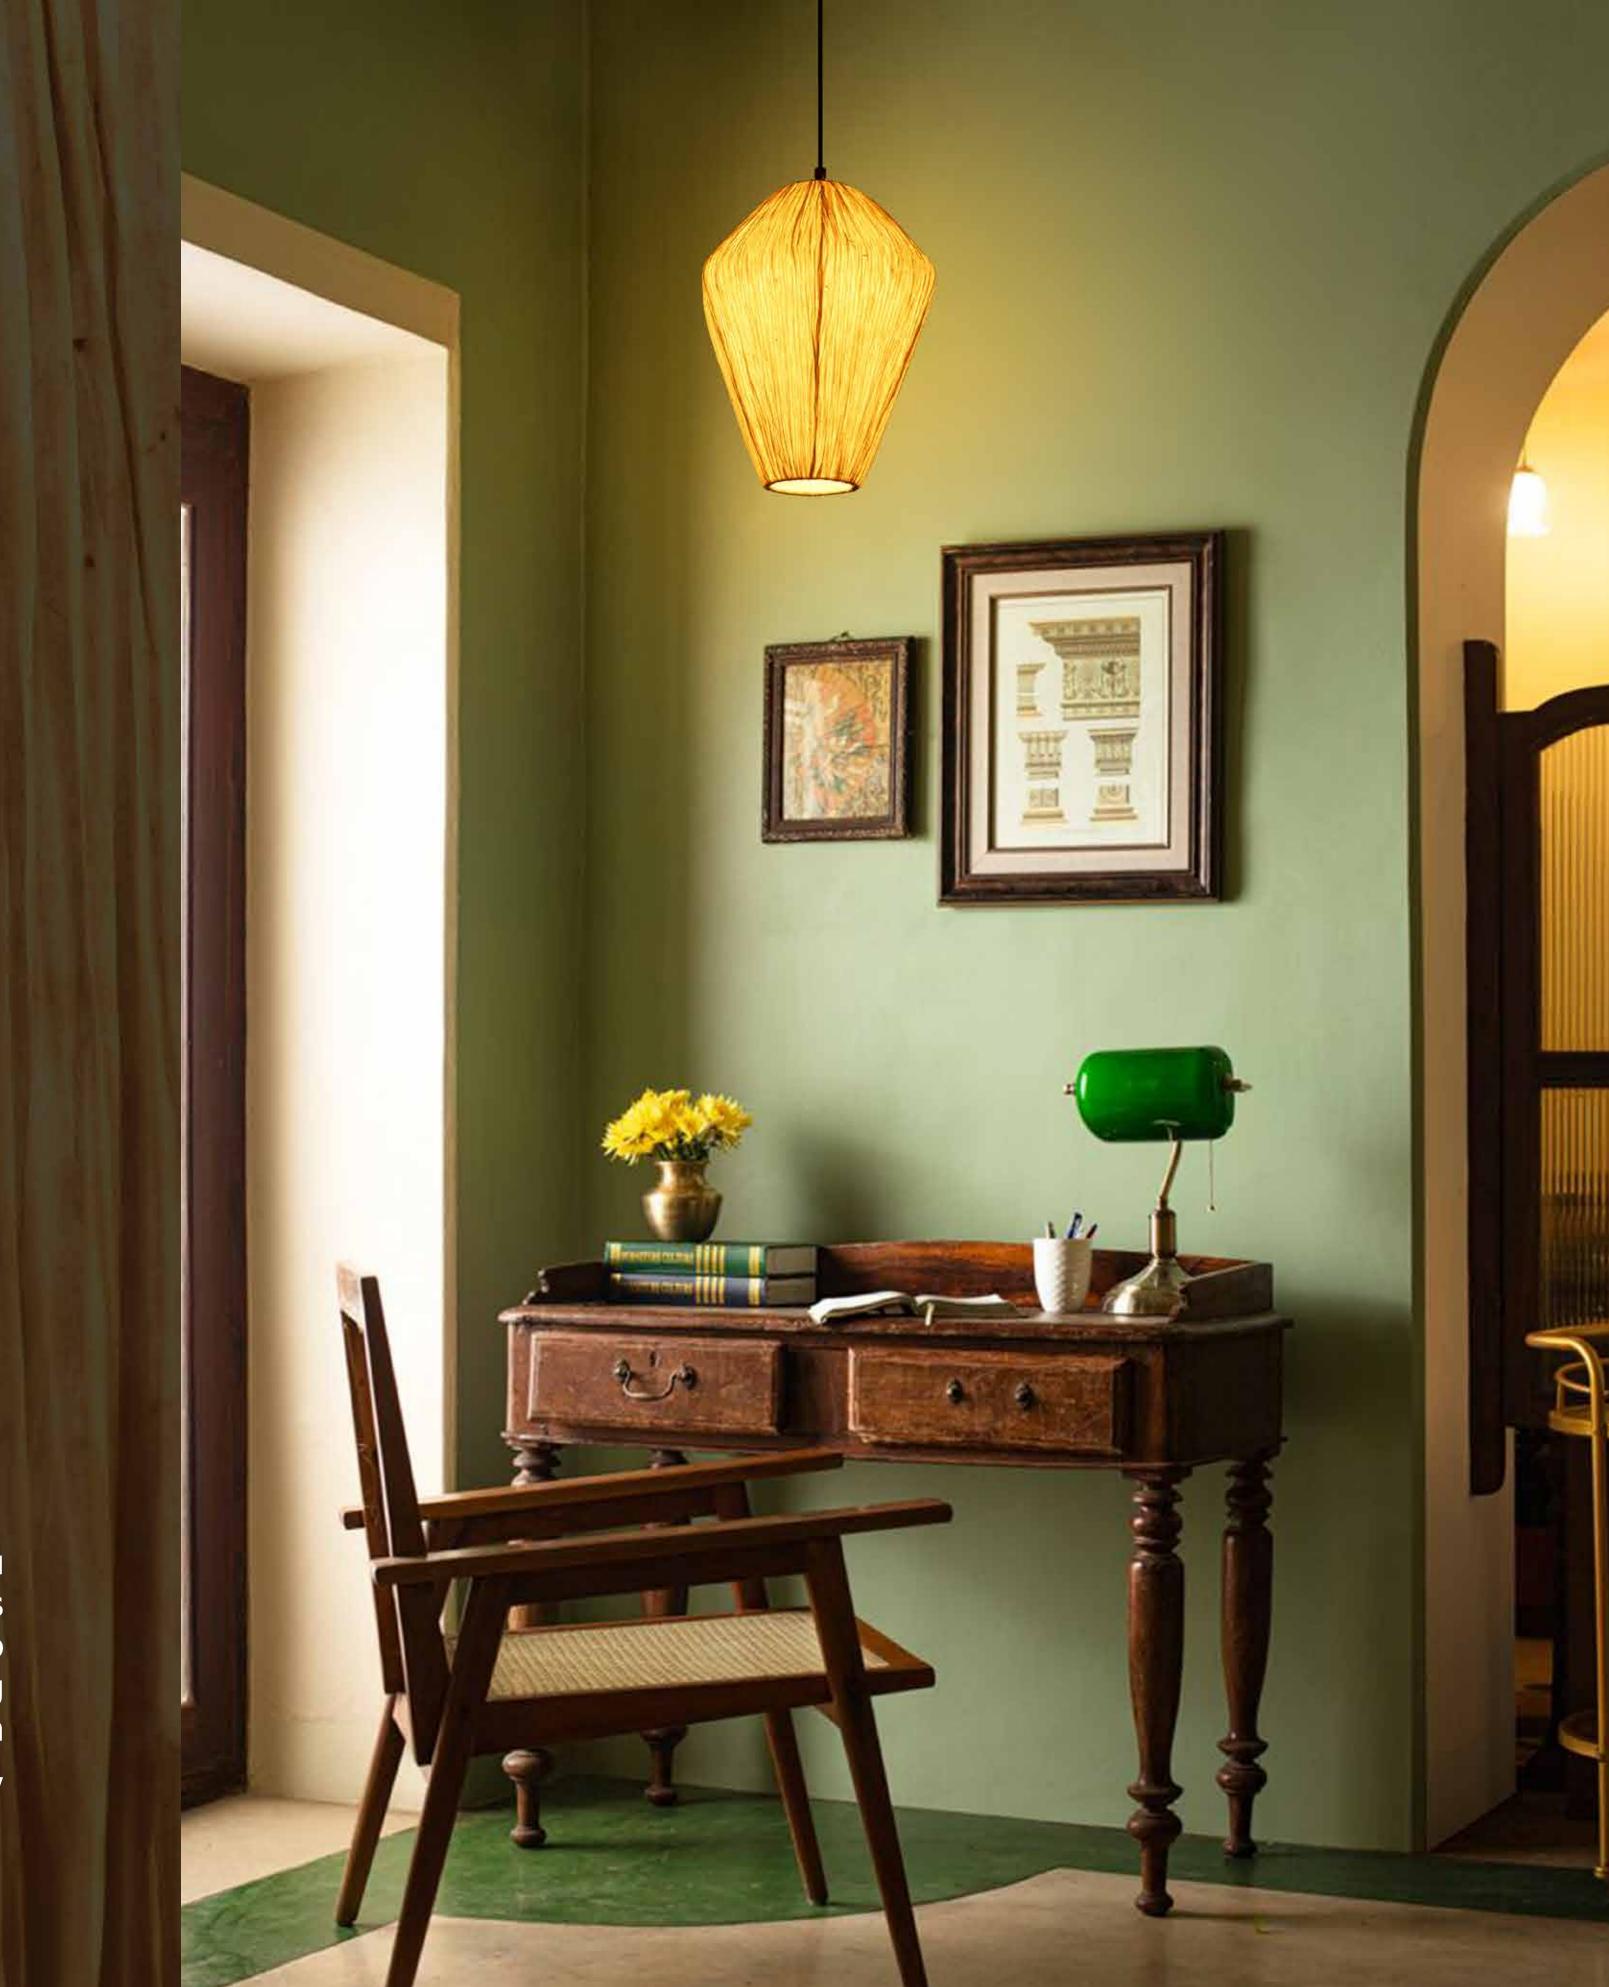

firm as rocky mountains." - William Shakespeare. Designed to embody the determination and harmony found in mountains, Parvat is bound to reflect the strength and serenity that resides within you. This light fixture pays homage to the forest and serves as a genuine demonstration of nature's influence in contemporary living.

## Mrinal OR019

Dimensions in mm:





A lamp showcasing purity and enlightenment, created with a curious touch. Each fold of lokta paper in this product captures the spirit of nature's stillness. This lamp stands as a tribute to the tuneful coexistence of beauty and symbolism, drawing inspiration from the graceful dance of the lotus. Mrinal is an artful creation that breathes life into your surroundings, resonating the narrative found within the heart of the lotus.





## Vihaan orozo

Dimensions in mm:





Vihaan acts as a mental sunshine, akin to a forest's finest balm for humans, bringing cheer and goodness to every corner. Like the first streak of light at dawn, it pardons every flaw reflected in the mirror, casting a deep and forgiving glow. Vihaan is the uplifting essence of dawn that infuses your surroundings with a refreshing ambience.





## ORONYO COLLECTIONS



Sameer ORO11



Arushi OR012



Jivika OR013



Tusharika OR014



Amadahy OR015



Yamir OR016



Adhira OR017



Parvat OR018



Mrinal OR019



Vihaan ORO20



Sahil ORO21

### **Product Specifications**

#### General Features

| Operating Temperature | 0 - 45°C |
|-----------------------|----------|
| Appliance Class       | Class I  |
| Ingress Protection    | IP20     |

###