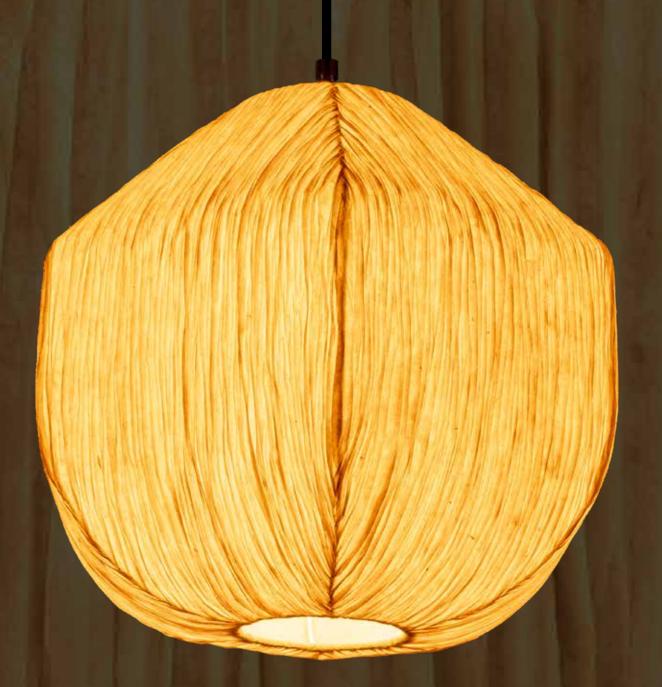

speare. Designed to embody the determination and harmony found in mountains, Parvat is bound to reflect the strength and serenity that resides within you. This light fixture pays homage to the forest and serves as a genuine demonstration of nature's influence in contemporary living.

## Mrinal OR019

Dimensions in mm:





A lamp showcasing purity and enlightenment, created with a curious touch. Each fold of lokta paper in this product captures the spirit of nature's stillness. This lamp stands as a tribute to the tuneful coexistence of beauty and symbolism, drawing inspiration from the graceful dance of the lotus. Mrinal is an artful creation that breathes life into your surroundings, resonating the narrative found within the heart of the lotus.





## Vihaan orozo

Dimensions in mm:





Vihaan acts as a mental sunshine, akin to a forest's finest balm for humans, bringing cheer and goodness to every corner. Like the first streak of light at dawn, it pardons every flaw reflected in the mirror, casting a deep and forgiving glow. Vihaan is the uplifting essence of dawn that infuses your surroundings with a refreshing ambience.





## ORONYO COLLECTIONS



Sameer ORO11



Arushi OR012



Jivika OR013



Tusharika OR014



Amadahy OR015



Yamir OR016



Adhira OR017



Parvat OR018



Mrinal OR019



Vihaan ORO20



Sahil ORO21

### **Product Specifications**

#### General Features

| Operating Temperature | 0 - 45°C |
|-----------------------|----------|
| Appliance Class       | Class I  |
| Ingress Protection    | IP20     |

#### **Construction & Materials**

Housing St