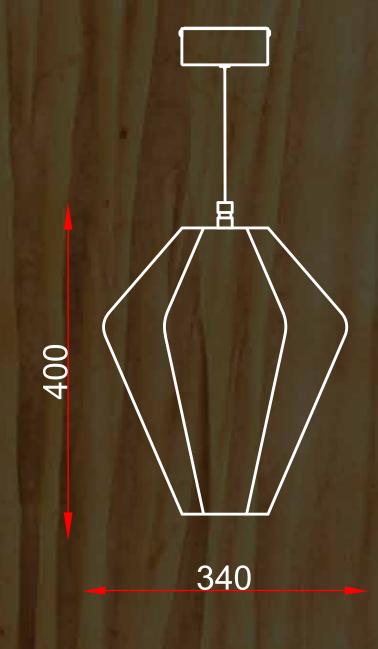

### Nirjhar oroo2

Dimensions in mm:

Inspired by the grace of waterfalls, this light represents the fluidity and beauty of surging water. The subtle pleats at the end mimic the final descent of a waterfall, adding a touch of natural elegance to any space. Nirjhar balances the untamed essence of the forest with a contemporary edge, serving as a reminder of the unspoiled habitat that thrives in the wild.