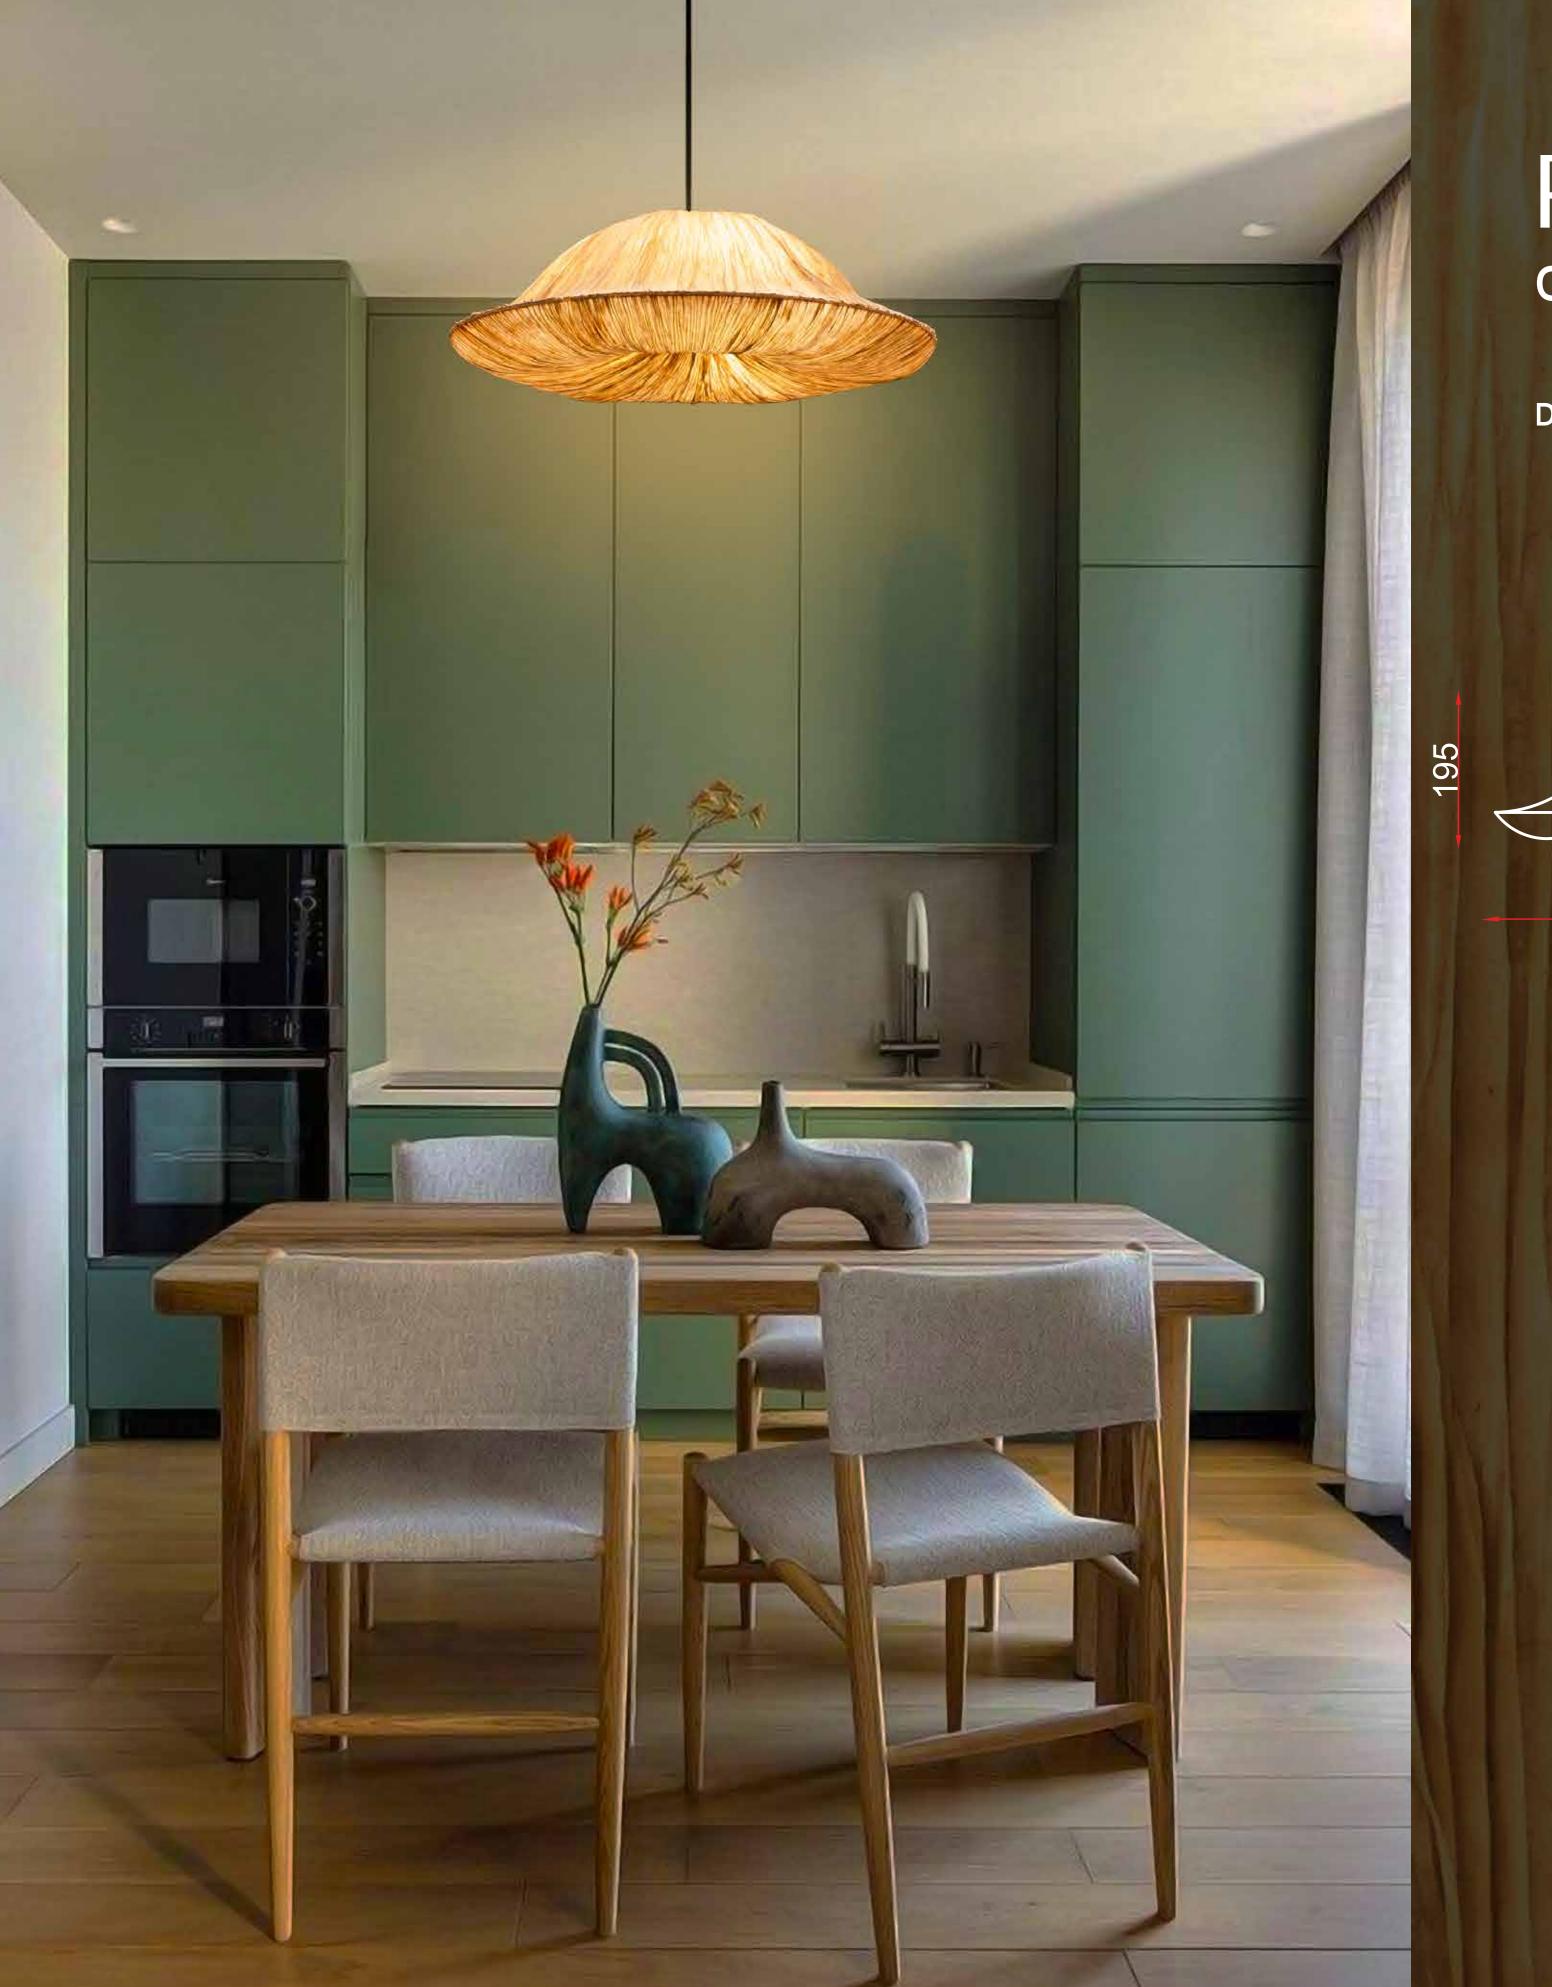

### 

Dimensions in mm:

"Our peace shall stand as firm as rocky mountains." - William Shakespeare. Designed to embody the determination and harmony found in mountains, Parvat is bound to reflect the strength and serenity that resides within you. This light fixture pays homage to the forest and serves as a genuine demonstration of nature's influence in contemporary living.