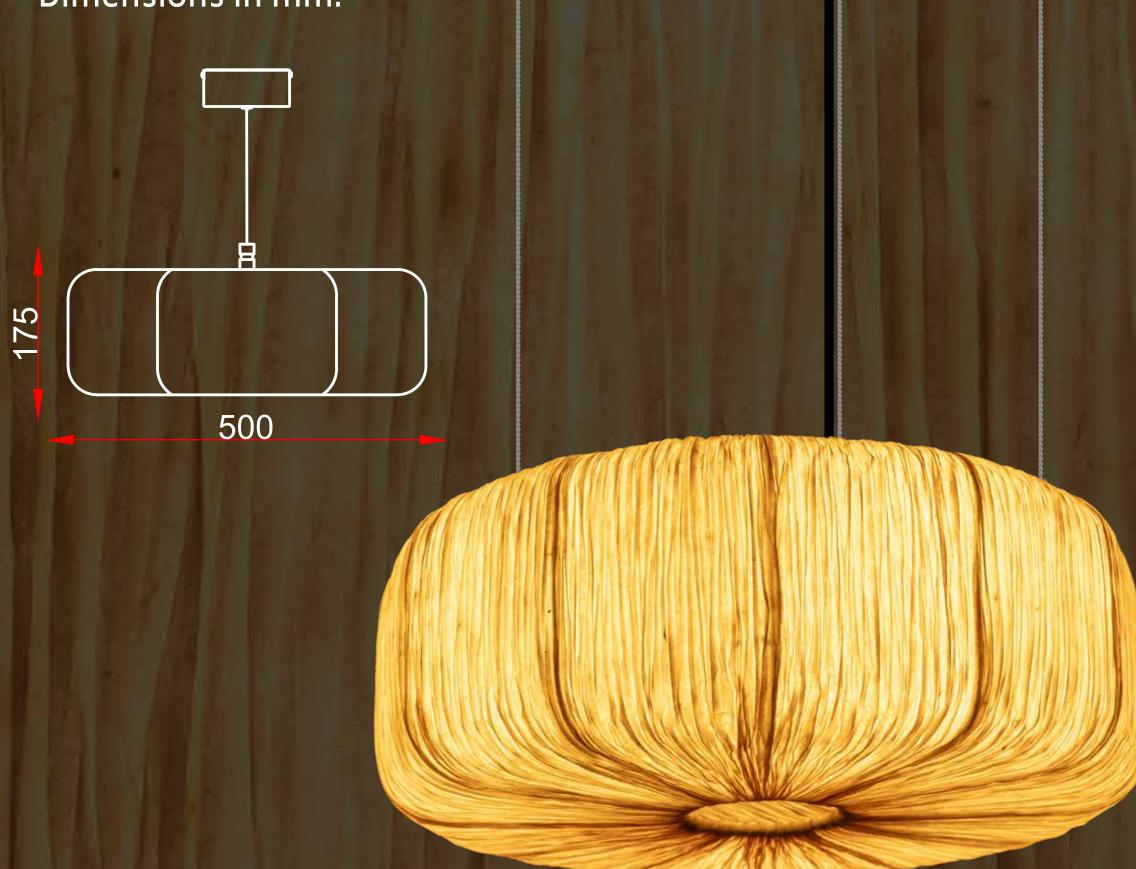

'Jivika,' meaning living, this conversation starter breathes life into your space with its modern, dynamic design. This light fixture arrests the essence of movement and growth, signifying the perpetual evolution of our surroundings. It is a celebration of vitality and a tribute to the ever-changing living beauty found in the heart of the wild.

# Tusharika OR014

Dimensions in mm:





Vesta Kelly said it best: "Snowflakes are one of nature's most fragile things but look at what they can do when they stick together" – this light is a genuine reflection of the finest raw materials coming together to create something truly magnificent. Tusharika captures the delicate yet powerful essence of a snowflake, a mark of unity and beauty in simplicity.





# Amadahy OR015

Dimensions in mm:



Did you know that your surroundings mould you, and lighting plays a crucial role in shaping your mood? Consider the greatest of luxuries – marvelling at forest water that inspires every sense to be present in the moment. Our designer's passion for art is what brings this Amadahy to life, that emerges as a living testament to this concept. As the ray from this lamp permeates the space, it becomes more than a light, it's a source of renewal for the weary spirit.



## Adhira OR017

Dimensions in mm:





Much like the streaks of lightening in the night, this light brings hope over despair. Imagine thunder and its aura in a wild expansive forest. Adhira is poised to illuminate the space with warmth and love. Let the glow of this lamp light up your surroundings, carrying the promise of faith