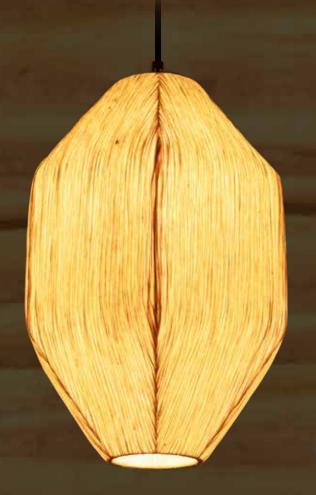

old of lokta paper in this product captures the spirit of nature's stillness. This lamp stands as a tribute to the tuneful coexistence of beauty and symbolism, drawing inspiration from the graceful dance of the lotus. Mrinal is an artful creation that breathes life into your surroundings, resonating the narrative found within the heart of the lotus.





## Vihaan orozo

Dimensions in mm:





Vihaan acts as a mental sunshine, akin to a forest's finest balm for humans, bringing cheer and goodness to every corner. Like the first streak of light at dawn, it pardons every flaw reflected in the mirror, casting a deep and forgiving glow. Vihaan is the uplifting essence of dawn that infuses your surroundings with a refreshing ambience.





## ORONYO COLLECTIONS



Sameer ORO11



Arushi OR012



Jivika OR013



Tusharika OR014



Amadahy OR015



Yamir OR016



Adhira OR017



Parvat OR018



Mrinal OR019



Vihaan ORO20



Sahil ORO21

### **Product Specifications**

#### General Features

| Operating Temperature | 0 - 45°C |
|-----------------------|----------|
| Appliance Class       | Class I  |
| Ingress Protection    | IP20     |

#### **Construction & Materials**

Housing Steel+Mylar+Lokta paper

#### Finish (Housing)

**Natural Paper** 

#### LED Technology

| CCT          | 3000/4000/5700 K                               |
|--------------|------------------------------------------------|
| CRI          | >80/>90 (On request)                           |
| Wattage      | 10W / 12W / 18W / 22W                          |
| Life Time    | 60,000 Hrs (L70)