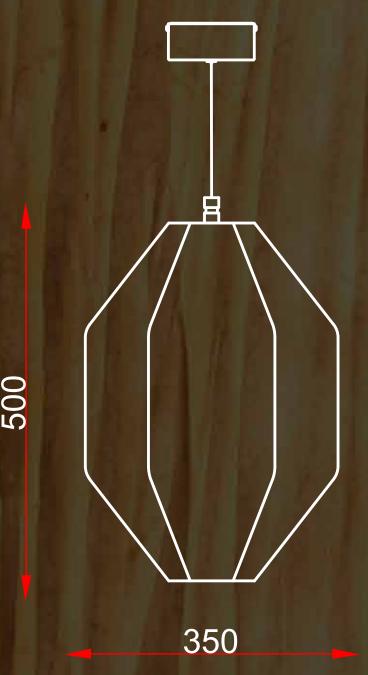

, we have designed Vanika to forge a unique connection to the untamed, that can be caringly woven into the comfort of your space. Let Vanika serve as a gentle reminder to all of us of the peaceful equanimity found in the heart of the woods and assist us in experiencing the unconditional embrace of nature in every corner.







### 

Dimensions in mm:





## Arushi oro12

Dimensions in mm:





Picture a light designed to echo the first rays of the sun in a forest land – that's Arushi. It has the power to dissolve darkness, rejuvenating you in ways you may not have experienced before. Let Arushi illuminate your space, bringing the refreshing essence of the first sunlight into your home, a simple yet impactful source of rejuvenation and brightness.





## Jivika oro13

Dimensions in mm:





'Jivika,' meaning living, this conversation starter breathes life into your space with its modern, dynamic design. This light fixture arrests the essence of movement and growth, signifying the perpetual evolution of our surroundings. It is a celebration of vitality and a tribute to the ever-changing living beauty found in the heart of the wild.

# Tusharika OR014

Dimensions in mm:





Vesta Kelly said it best: "Snowflakes are one of nature's most fragile things but look at what they can do when they stick together" – this light is a genuine reflection of the finest raw materials coming together to create something truly magnificent. Tusharika captures the delicate yet powerful essence of a snowflake, a mark of unity and beauty in simplicity.





# Amadahy OR015

Dimensions in mm: