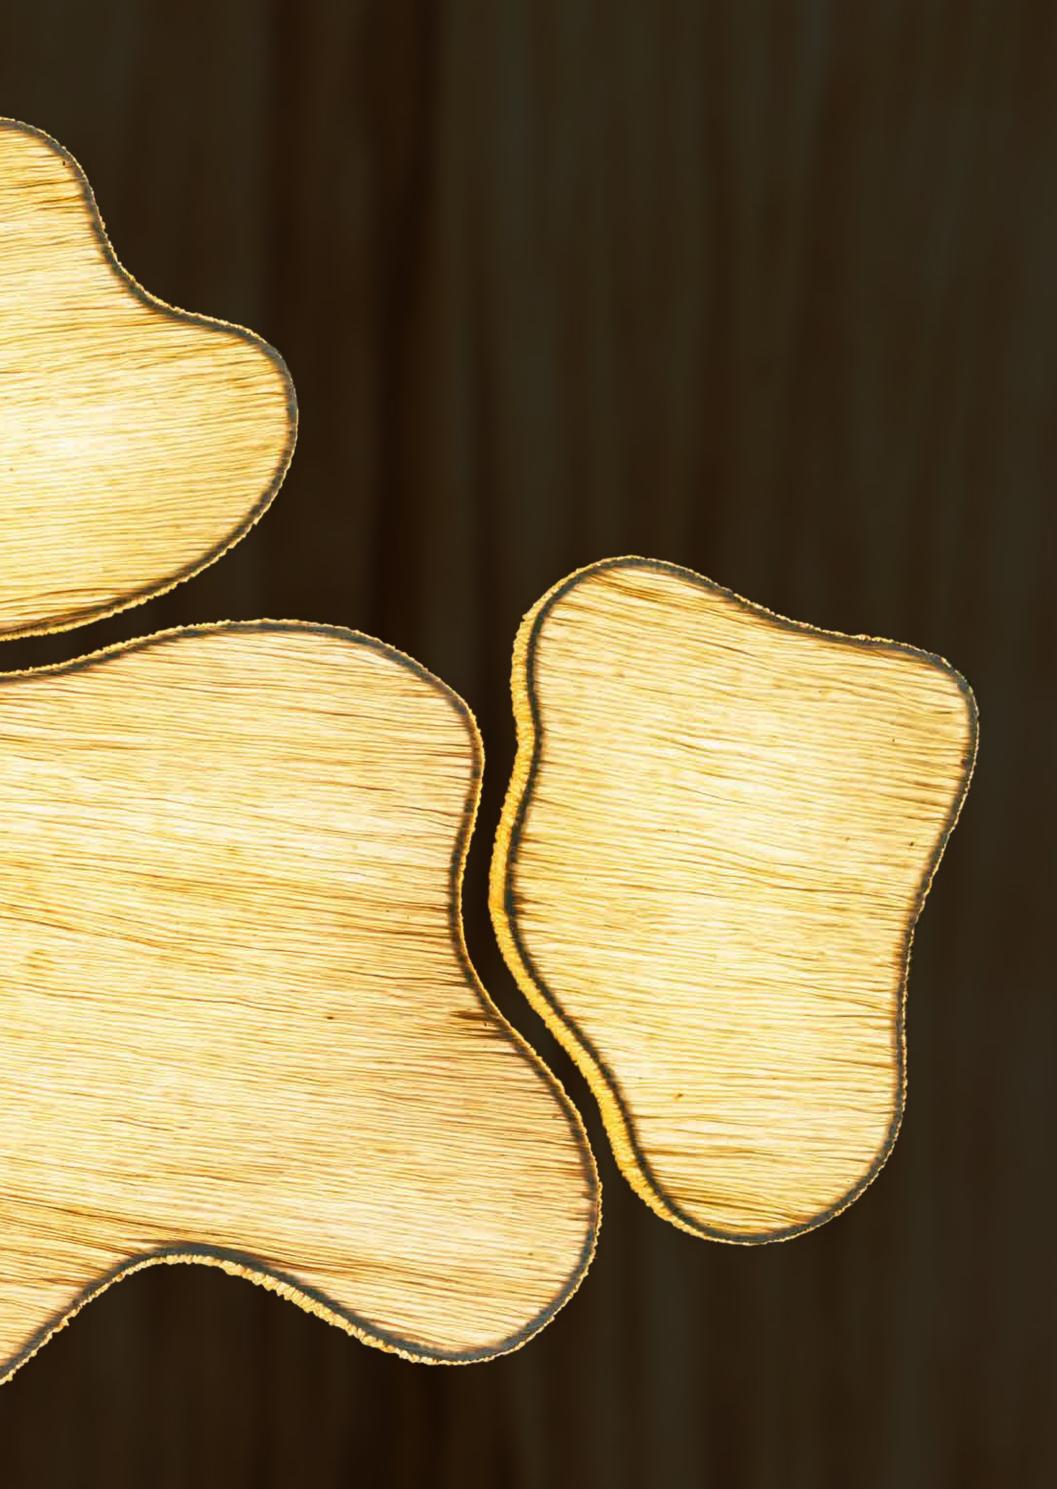

## Mrinal OR019

Dimensions in mm:

A lamp showcasing purity and enlightenment, created with a curious touch. Each fold of lokta paper in this product captures the spirit of nature's stillness. This lamp stands as a tribute to the tuneful coexistence of beauty and symbolism, drawing inspiration from the graceful dance of the lotus. Mrinal is an artful creation that breathes life into your surroundings, resonating the narrative found within the heart of the lotus.