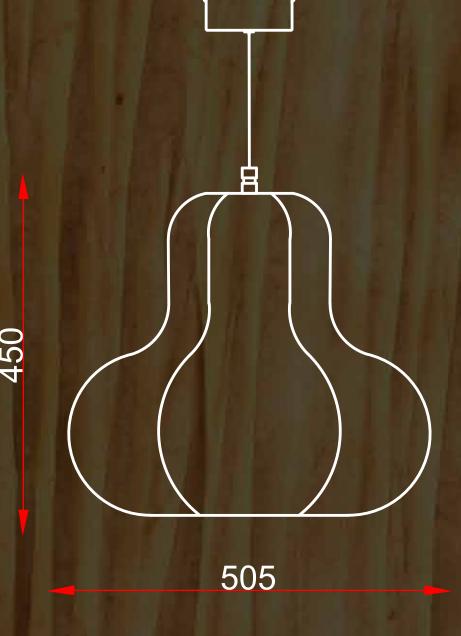

### Nirjhar oroo2

Dimensions in mm:

Inspired by the grace of waterfalls, this light represents the fluidity and beauty of surging water. The subtle pleats at the end mimic the final descent of a waterfall, adding a touch of natural elegance to any space. Nirjhar balances the untamed essence of the forest with a contemporary edge, serving as a reminder of the unspoiled habitat that thrives in the wild.