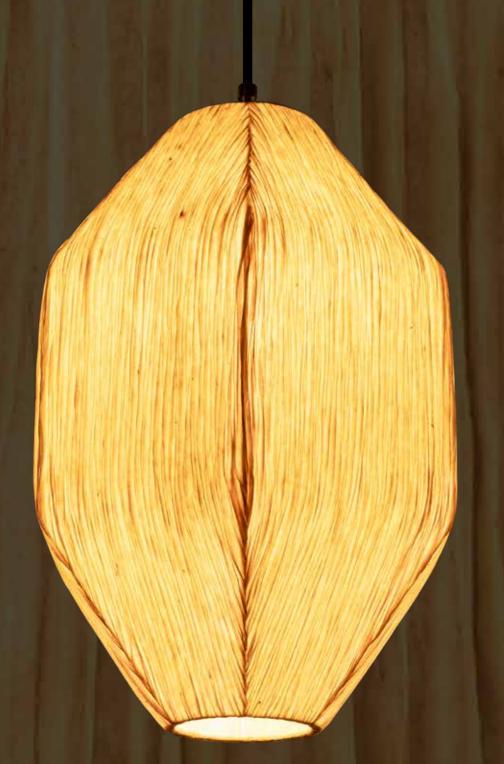

we have designed Vanika to forge a unique connection to the untamed, that can be caringly woven into the comfort of your space. Let Vanika serve as a gentle reminder to all of us of the peaceful equanimity found in the heart of the woods and assist us in experiencing the unconditional embrace of nature in every corner.







### 

Dimensions in mm:





## Arushi oro12

Dimensions in mm:





Picture a light designed to echo the first rays of the sun in a forest land – that's Arushi. It has the power to dissolve darkness, rejuvenating you in ways you may not have experienced before. Let Arushi illuminate your space, bringing the refreshing essence of the first sunlight into your home, a simple yet impactful source of rejuvenation and brightness.





## Jivika oro13

Dimensions in mm:





'Jivika,' meaning living, this conversation starter breathes life into your space with its modern, dynamic design. This light fixture arrests the essence of movement and growth, signifying the perpetual evolution of our surroundings. It is a celebration of vitality and a tribute to the ever-changing living beauty found in the heart of the wild.

# Tusharika OR014

Dimensions in mm:





Vesta Kelly said it best: "Snowflakes are one of nature's most fragile things but look at what they can do when they stick together" – this light is a genuine reflection of the finest raw materials coming together to create something truly magnificent. Tusharika captures the delicate yet powerful essence of a snowflake, a mark of unity and beauty in simplicity.





# Amadahy OR015

Dimensions in mm:



D