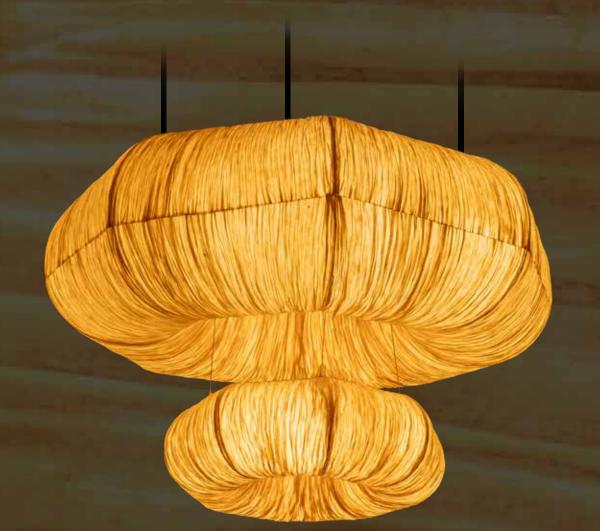

## 

Dimensions in mm:

Drawing inspiration from the otherworldly Parijat tree, this light illustrates the flowing lifeforce of the tree in its structural design. "Every forest branch moves differently in the breeze, but as they sway they connect at the roots."- Rumi. Lokta paper, shaped to echo the environmental modishness of the Parijat, helps us introduce nature-inspired elements into our very 'tamed' spaces.