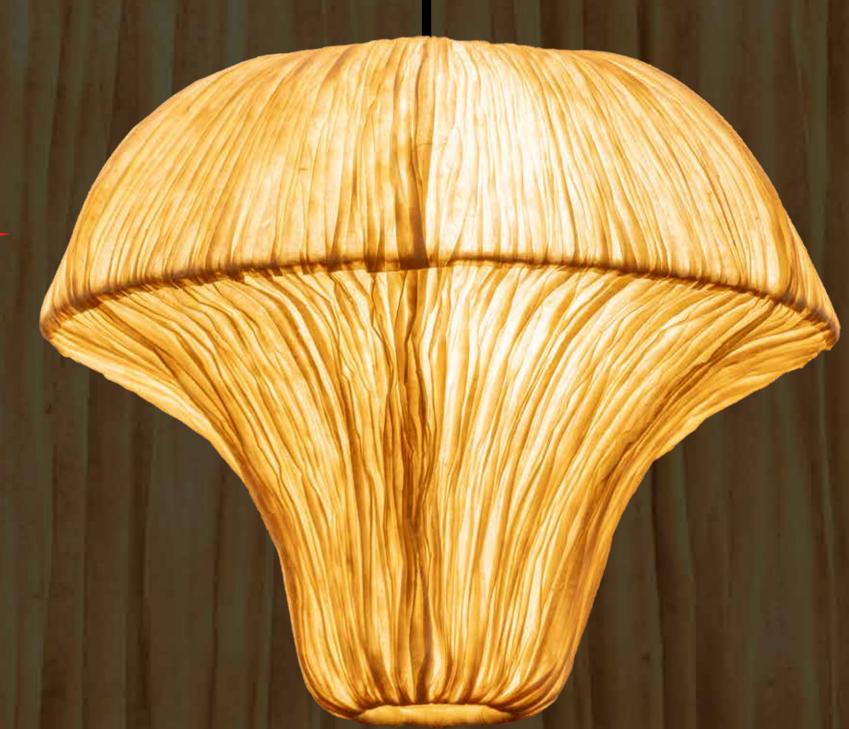

the air! Vasanta celebrates the vibrant spirit of the season, compressing the freshness and renewal of this lively spell on Mother Earth. The design mirrors the brisk gorgeousness of flora and fauna, outlaying motivation from our rejuvenating landscapes. Lokta paper, shaped with a nod to nature's rebirth, stands as a witness to the reviving power of our forests.





## Tavishi oros

Dimensions in mm:





Tavishi represents the empowering aura of courage, divine spirit, and the compelling strength found in the rampant flow of a river. This light exposes the unflinching essence of a brave heartbeat and the faultless exquisiteness of our forests. Illuminate your surroundings with Tavishi, brought to life as it graces your space with a heavenly force.

## Vanika oroo9

Dimensions in mm:





As the Earth cradles us in a profound sense of belonging, we have designed Vanika to forge a unique connection to the untamed, that can be caringly woven into the comfort of your space. Let Vanika serve as a gentle reminder to all of us of the peaceful equanimity found in the heart of the woods and assist us in experiencing the unconditional embrace of nature in every corner.







### 

Dimensions in mm:





## Arushi oro12

Dimensions in mm:





Picture a light designed to echo the first rays of the sun in a forest land – that's Arushi. It has the power to dissolve darkness, rejuvenating you in ways you may not have experienced before. Let Arushi illuminate your space, bringing the refreshing essence of the first sunlight into your home, a simple yet impactful source of rejuvenation