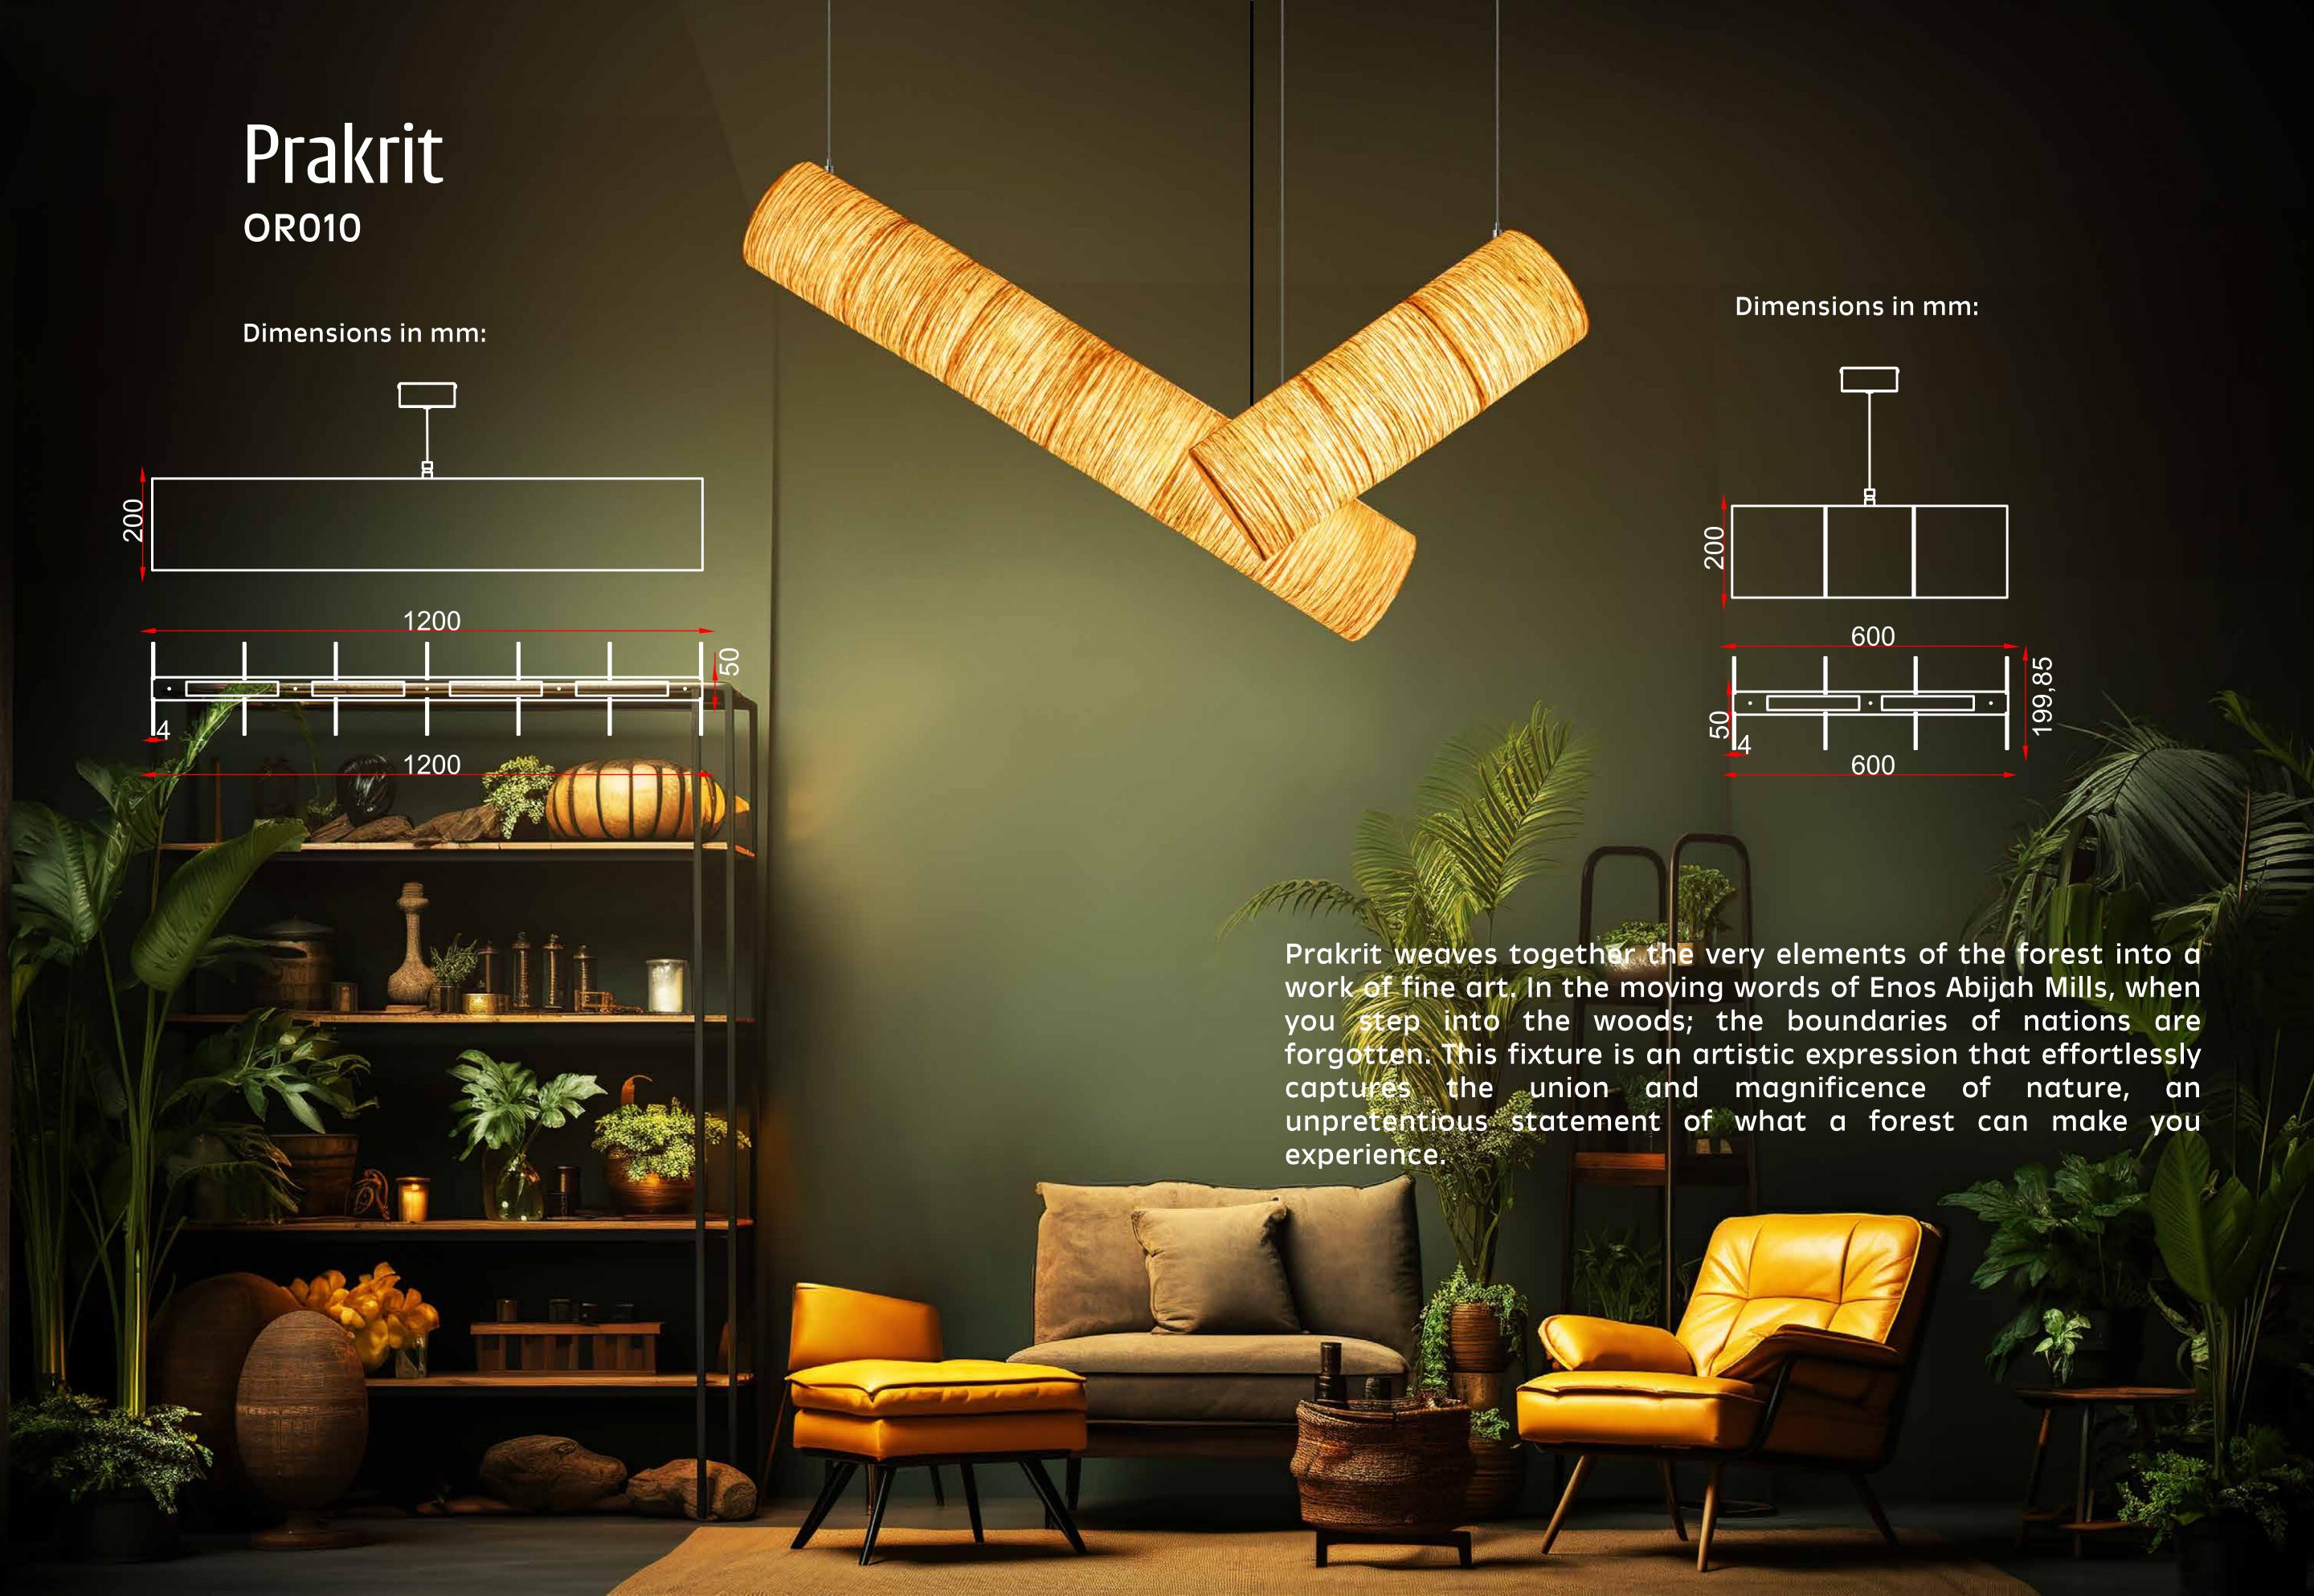

os

Dimensions in mm:





Tavishi represents the empowering aura of courage, divine spirit, and the compelling strength found in the rampant flow of a river. This light exposes the unflinching essence of a brave heartbeat and the faultless exquisiteness of our forests. Illuminate your surroundings with Tavishi, brought to life as it graces your space with a heavenly force.

## Vanika oroo9

Dimensions in mm:





As the Earth cradles us in a profound sense of belonging, we have designed Vanika to forge a unique connection to the untamed, that can be caringly woven into the comfort of your space. Let Vanika serve as a gentle reminder to all of us of the peaceful equanimity found in the heart of the woods and assist us in experiencing the unconditional embrace of nature in every corner.







### 

Dimensions in mm:





## Arushi oro12

Dimensions in mm:





Picture a light designed to echo the first rays of the sun in a forest land – that's Arushi. It has the power to dissolve darkness, rejuvenating you in ways you may not have experienced before. Let Arushi illuminate your space, bringing the refreshing essence of the first sunlight into your home, a simple yet impactful source of rejuvenation and brightness.





## Jivika oro13

Dimensions in mm:





'Jivika,' meaning living, this conversation starter breathes life into your space with its modern, dynamic design. This light fixture arrests the essence of movement and growth, signifying the perpetual evolution of our surroundings. It is a celebration of vitality and a tribute to the ever-changing living beauty found i