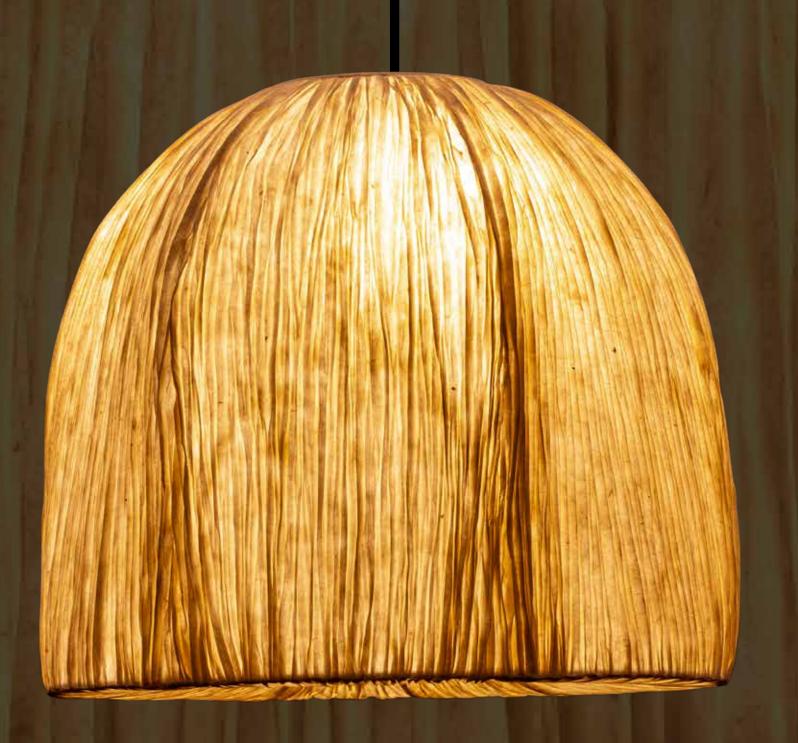

ee, this light illustrates the flowing lifeforce of the tree in its structural design. "Every forest branch moves differently in the breeze, but as they sway they connect at the roots."- Rumi. Lokta paper, shaped to echo the environmental modishness of the Parijat, helps us introduce nature-inspired elements into our very 'tamed' spaces.

# Vasanta oroo6

Dimensions in mm:



Spring is in the air! Vasanta celebrates the vibrant spirit of the season, compressing the freshness and renewal of this lively spell on Mother Earth. The design mirrors the brisk gorgeousness of flora and fauna, outlaying motivation from our rejuvenating landscapes. Lokta paper, shaped with a nod to nature's rebirth, stands as a witness to the reviving power of our forests.





## Tavishi oros

Dimensions in mm:





Tavishi represents the empowering aura of courage, divine spirit, and the compelling strength found in the rampant flow of a river. This light exposes the unflinching essence of a brave heartbeat and the faultless exquisiteness of our forests. Illuminate your surroundings with Tavishi, brought to life as it graces your space with a heavenly force.

## Vanika oroo9

Dimensions in mm:





As the Earth cradles us in a profound sense of belonging, we have designed Vanika to forge a unique connection to the untamed, that can be caringly woven into the comfort of your space. Let Vanika serve as a gentle reminder to all of us of the peaceful equanimity found in the heart of the woods and assist us in experiencing the unconditional embrace of nature in every corner.







### 

Dimensions in m