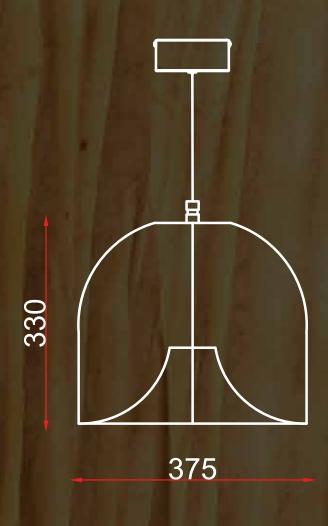

tree, this light illustrates the flowing lifeforce of the tree in its structural design. "Every forest branch moves differently in the breeze, but as they sway they connect at the roots."- Rumi. Lokta paper, shaped to echo the environmental modishness of the Parijat, helps us introduce nature-inspired elements into our very 'tamed' spaces.

# Vasanta oroo6

Dimensions in mm:



Spring is in the air! Vasanta celebrates the vibrant spirit of the season, compressing the freshness and renewal of this lively spell on Mother Earth. The design mirrors the brisk gorgeousness of flora and fauna, outlaying motivation from our rejuvenating landscapes. Lokta paper, shaped with a nod to nature's rebirth, stands as a witness to the reviving power of our forests.





## Tavishi oros

Dimensions in mm:





Tavishi represents the empowering aura of courage, divine spirit, and the compelling strength found in the rampant flow of a river. This light exposes the unflinching essence of a brave heartbeat and the faultless exquisiteness of our forests. Illuminate your surroundings with Tavishi, brought to life as it graces your space with a heavenly force.

## Vanika oroo9

Dimensions in mm:





As the Earth cradles us in a profound sense of belonging, we have designed Vanika to forge a unique connection to the untamed, that can be caringly woven into the comfort of your space. Let Vanika serve as a gentle reminder to all of us of the peaceful equanimity found in the heart of the woods and assist us in experiencing the unconditional embrace of nature in every corner.







### 

Dimensions in