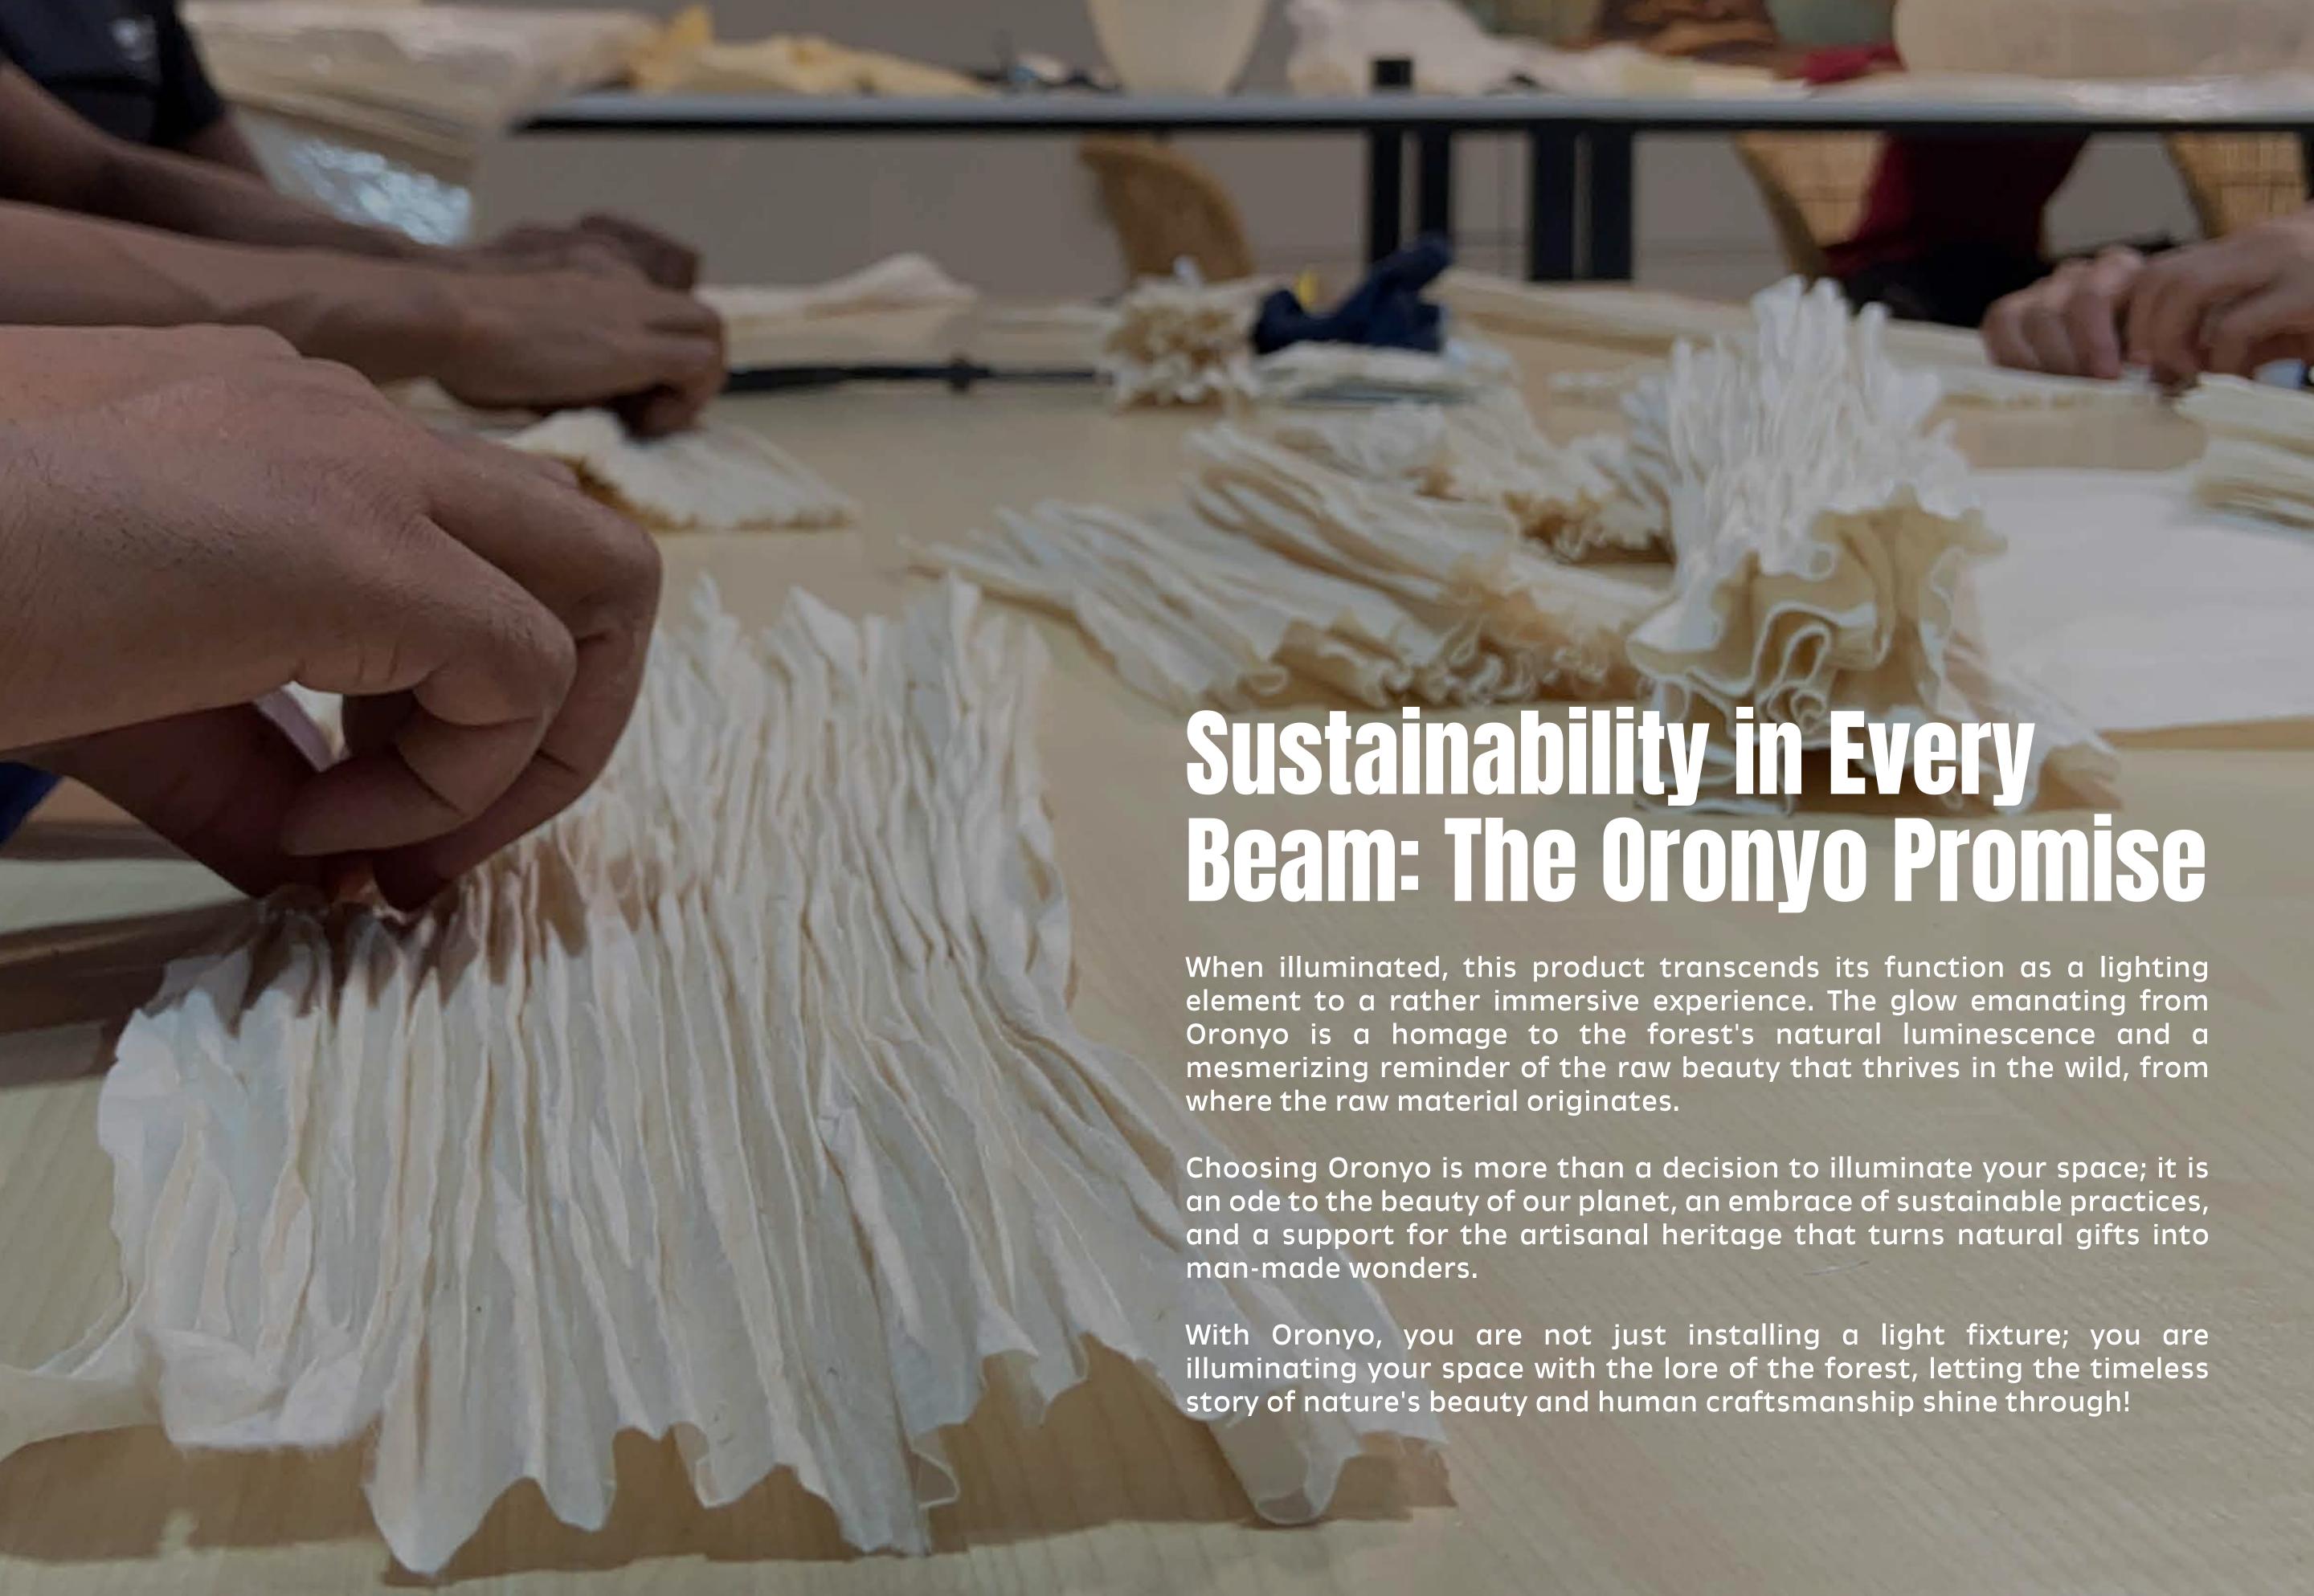

### Megh OR001

Dimensions in mm:







### Nirjhar oroo2

Dimensions in mm:



Inspired by the grace of waterfalls, this light represents the fluidity and beauty of surging water. The subtle pleats at the end mimic the final descent of a waterfall, adding a touch of natural elegance to any space. Nirjhar balances the untamed essence of the forest with a contemporary edge, serving as a reminder of the unspoiled habitat that thrives in the wild.

Urvi oroo4

Dimensions in mm:



"There are more life forms in a handful of forest soil than there are people on the planet." - Peter Wohlleben. Ready to bring the grounding energy of Urvi, our mother earth, into your space? A hypnotic homage to the anchoring spirit of our planet, this light was designed to forge a symbolic link between your spa