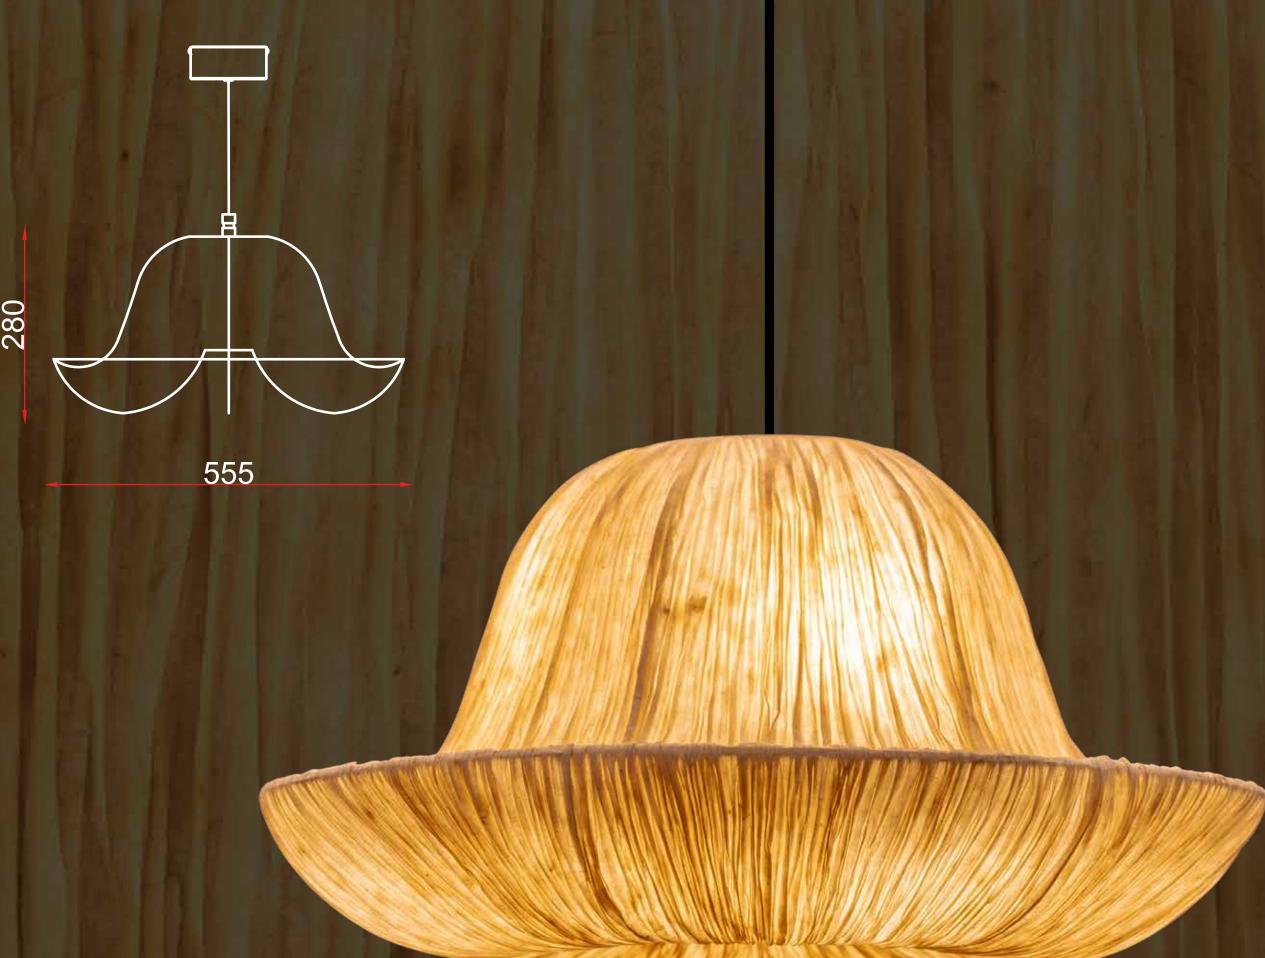

### Nirjhar oroo2

Dimensions in mm:

Inspired by the grace of waterfalls, this light represents the fluidity and beauty of surging water. The subtle pleats at the end mimic the final descent of a waterfall, adding a touch of natural elegance to any space. Nirjhar balances the untamed essence of the forest with a contemporary edge, serving as a reminder of the unspoiled habitat that thrives in the wild.