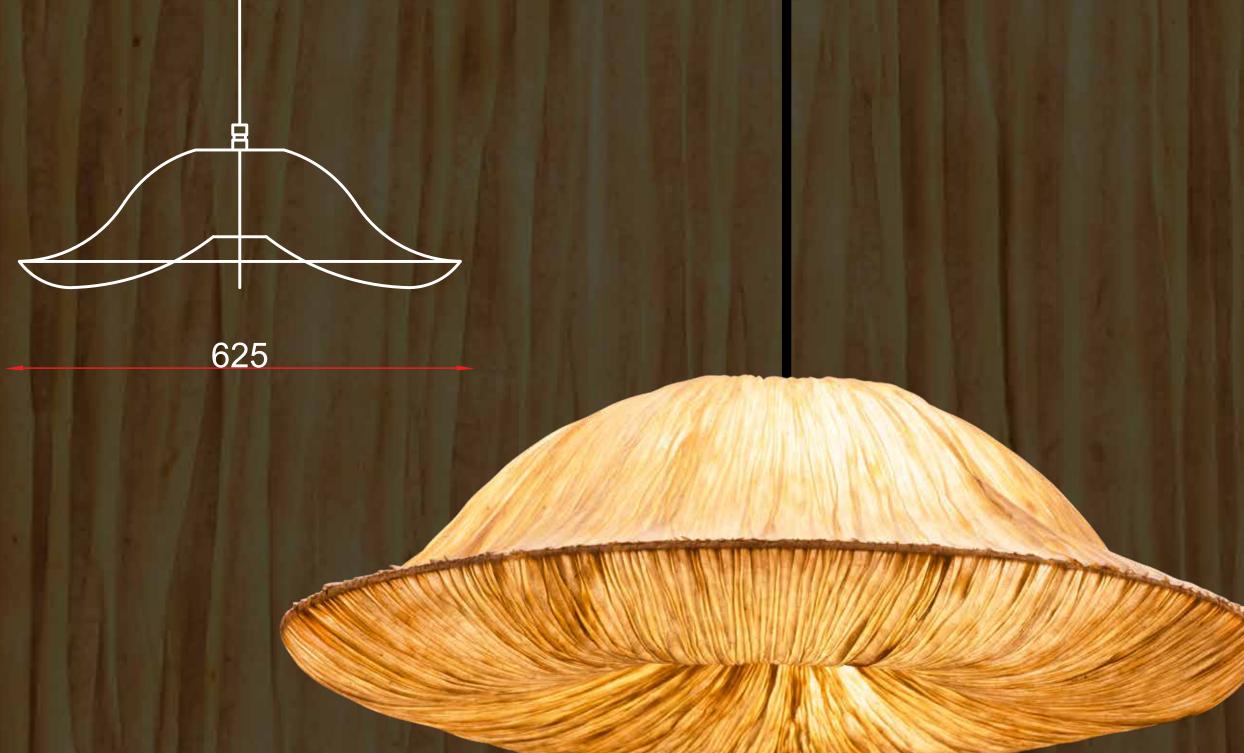

### 

Dimensions in mm:

"Our peace shall stand as firm as rocky mountains." - William Shakespeare. Designed to embody the determination and harmony found in mountains, Parvat is bound to reflect the strength and serenity that resides within you. This light fixture pays homage to the forest and serves as a genuine demonstration of nature's influence in contemporary living.