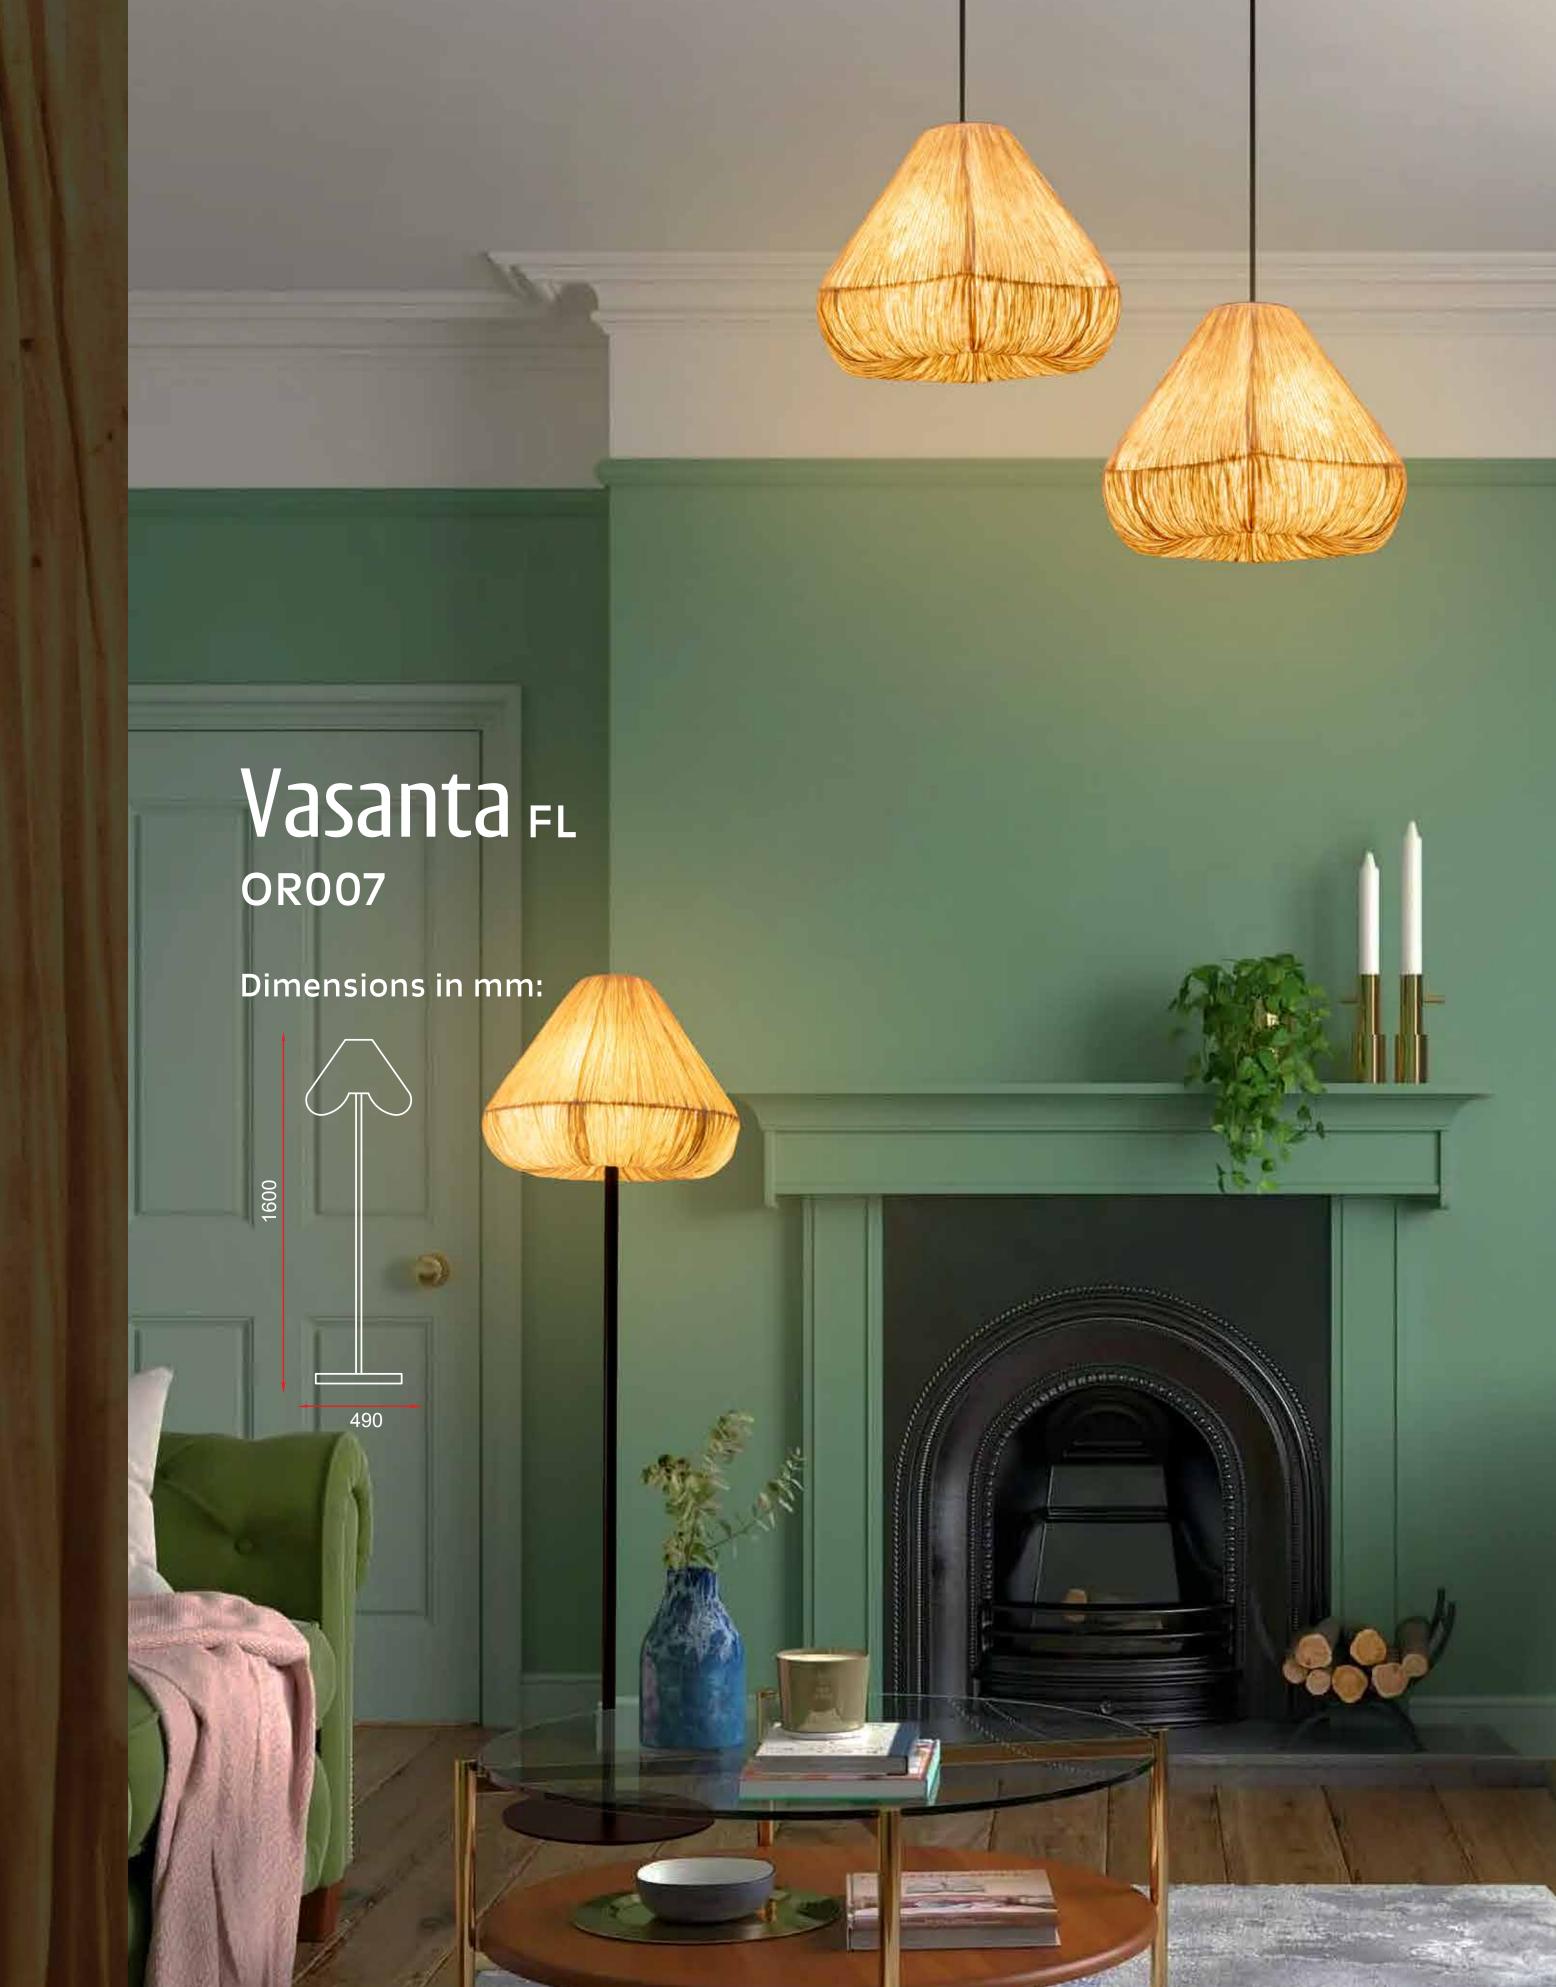

# Vasanta oroo6

Dimensions in mm:

Spring is in the air! Vasanta celebrates the vibrant spirit of the season, compressing the freshness and renewal of this lively spell on Mother Earth. The design mirrors the brisk gorgeousness of flora and fauna, outlaying motivation from our rejuvenating landscapes. Lokta paper, shaped with a nod to nature's rebirth, stands as a witness to the reviving power of our forests.