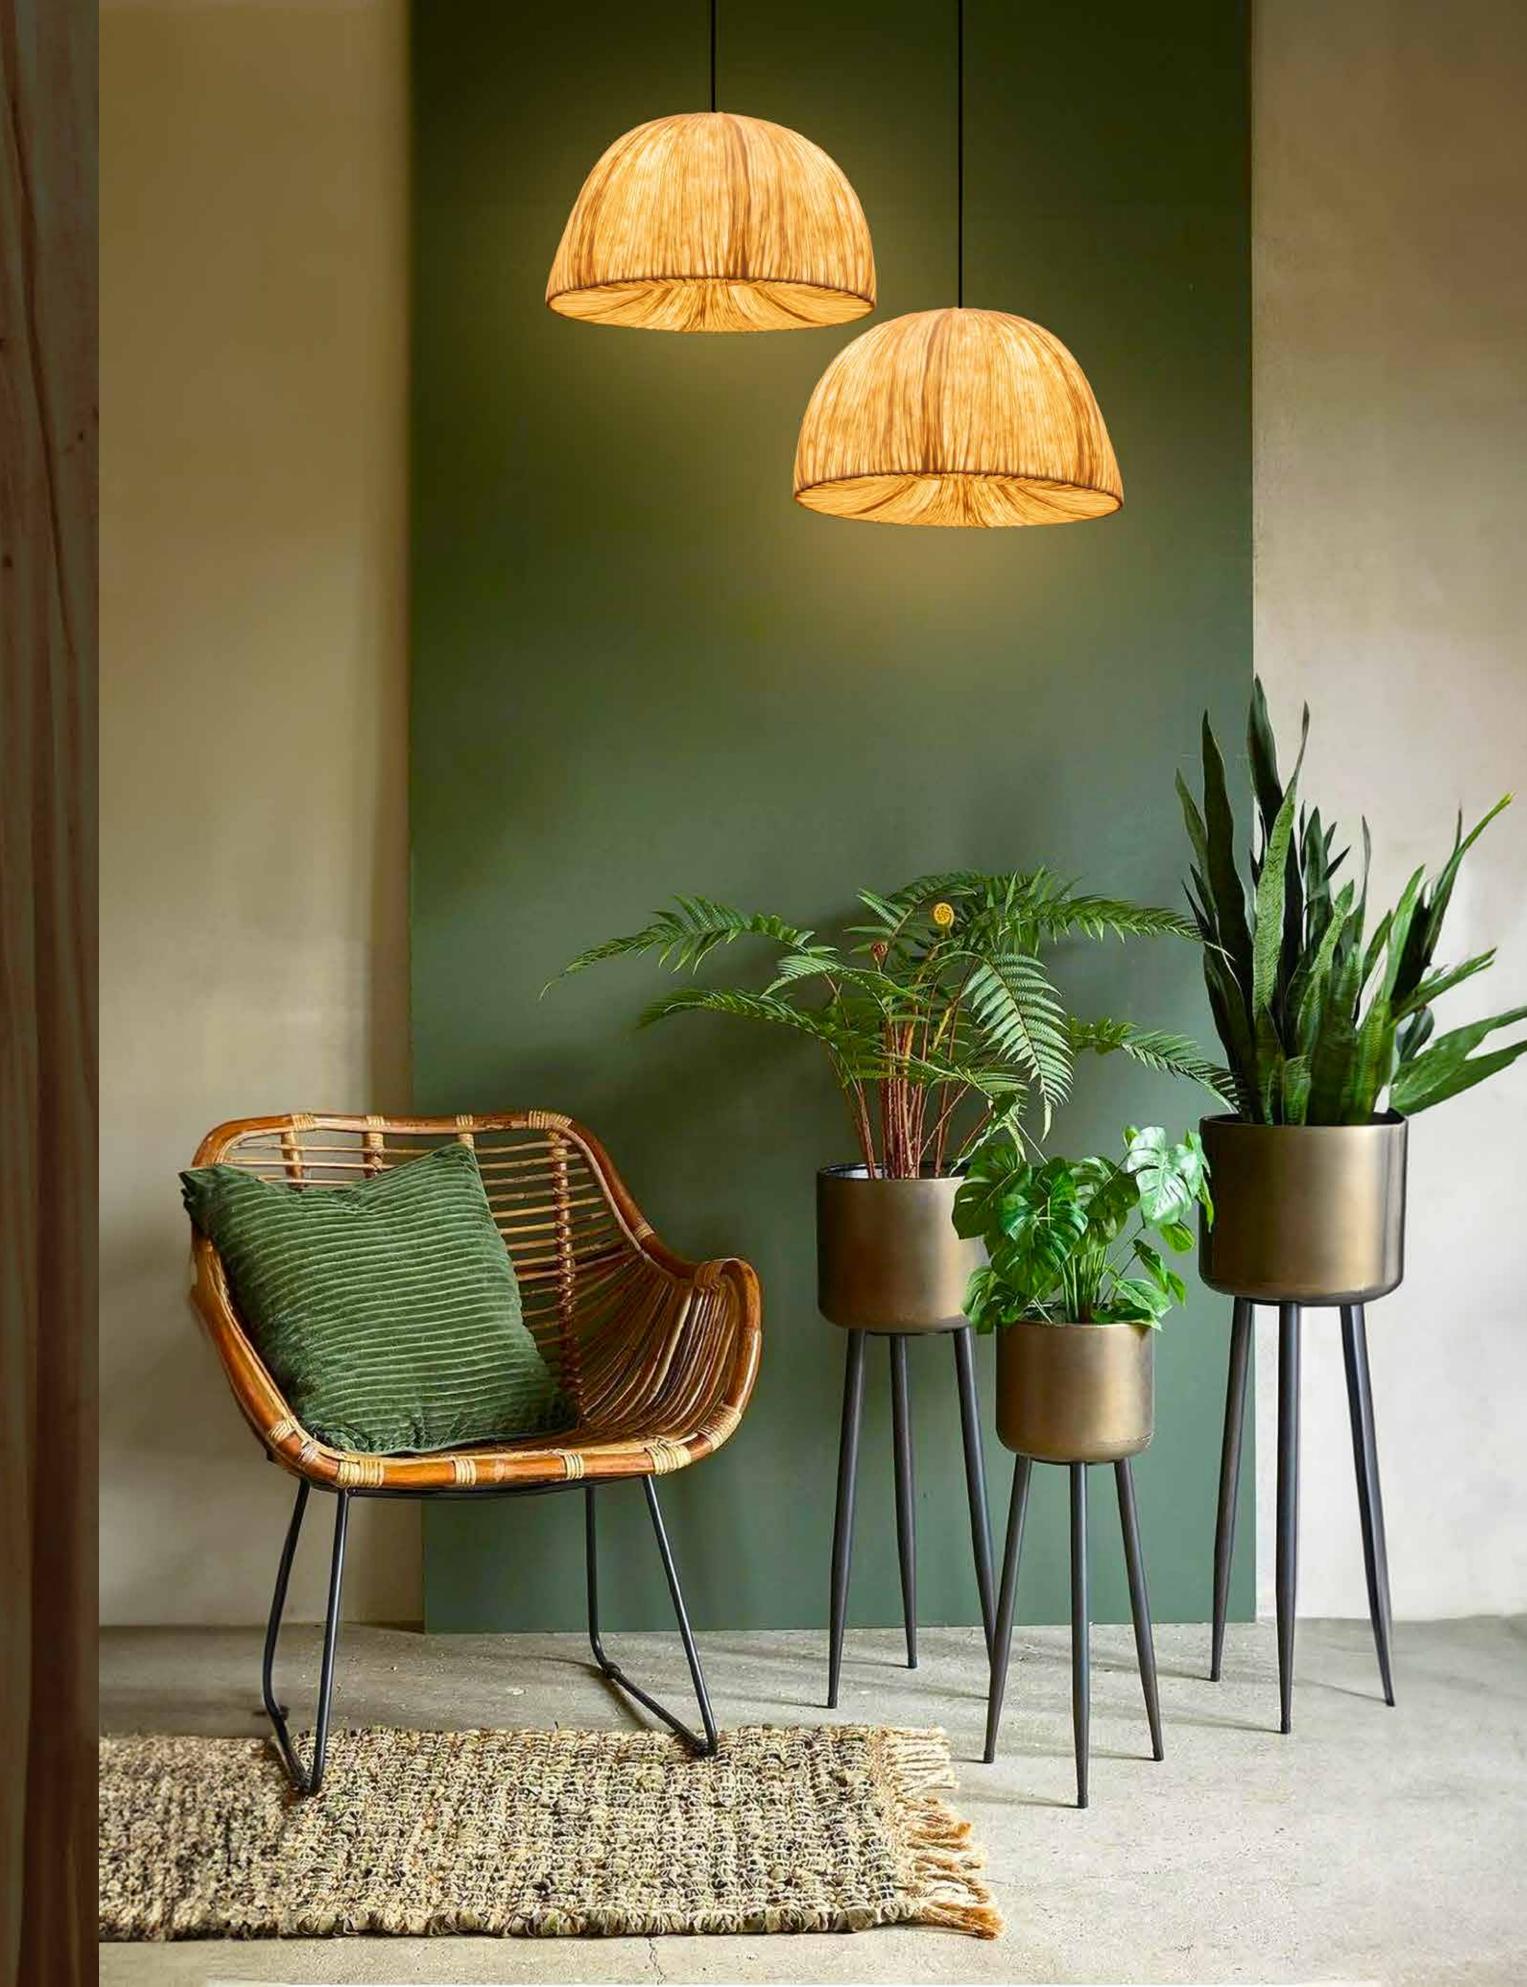

mensions in mm:



Inspired by the grace of waterfalls, this light represents the fluidity and beauty of surging water. The subtle pleats at the end mimic the final descent of a waterfall, adding a touch of natural elegance to any space. Nirjhar balances the untamed essence of the forest with a contemporary edge, serving as a reminder of the unspoiled habitat that thrives in the wild.

Urvi oroo4

Dimensions in mm:



"There are more life forms in a handful of forest soil than there are people on the planet." - Peter Wohlleben. Ready to bring the grounding energy of Urvi, our mother earth, into your space? A hypnotic homage to the anchoring spirit of our planet, this light was designed to forge a symbolic link between your space and the natural wonders of our land - a place we call home.





## 

Dimensions in mm:



Drawing inspiration from the otherworldly Parijat tree, this light illustrates the flowing lifeforce of the tree in its structural design. "Every forest branch moves differently in the breeze, but as they sway they connect at the roots."- Rumi. Lokta paper, shaped to echo the environmental modishness of the Parijat, helps us introduce nature-inspired elements into our very 'tamed' spaces.

# Vasanta oroo6

Dimensions in mm:



Spring is in the air! Vasanta celebrates the vibrant spirit of the season, compressing the freshness and renewal of this lively spell on Mother Earth. The design mirrors the brisk gorgeousness of flora and fauna, outlaying motivation from our rejuvenating landscapes. Lokta paper, shaped with a nod to nature's rebirth, stands as a witness