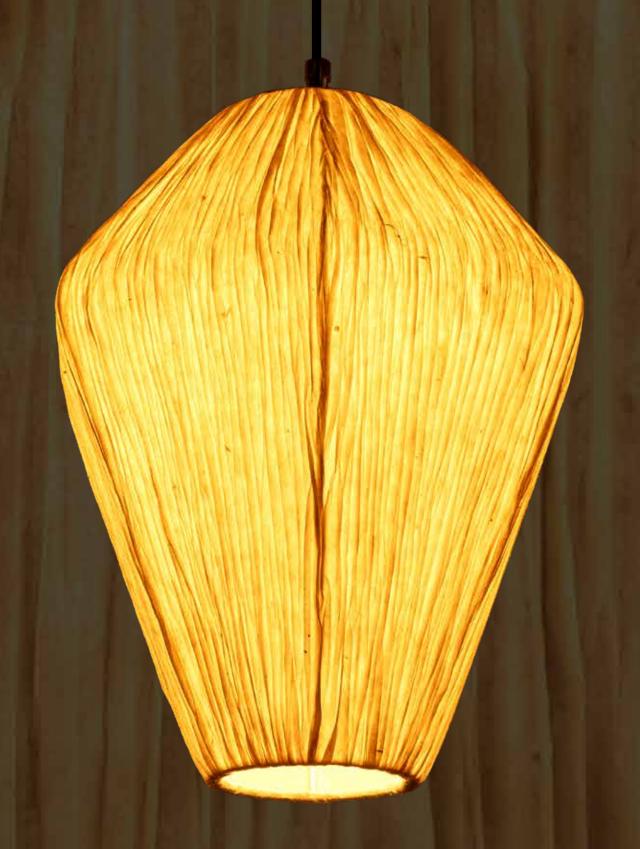

### Nirjhar oroo2

Dimensions in mm:

Inspired by the grace of waterfalls, this light represents the fluidity and beauty of surging water. The subtle pleats at the end mimic the final descent of a waterfall, adding a touch of natural elegance to any space. Nirjhar balances the untamed essence of the forest with a contemporary edge, serving as a reminder of the unspoiled habitat that thrives in the wild.