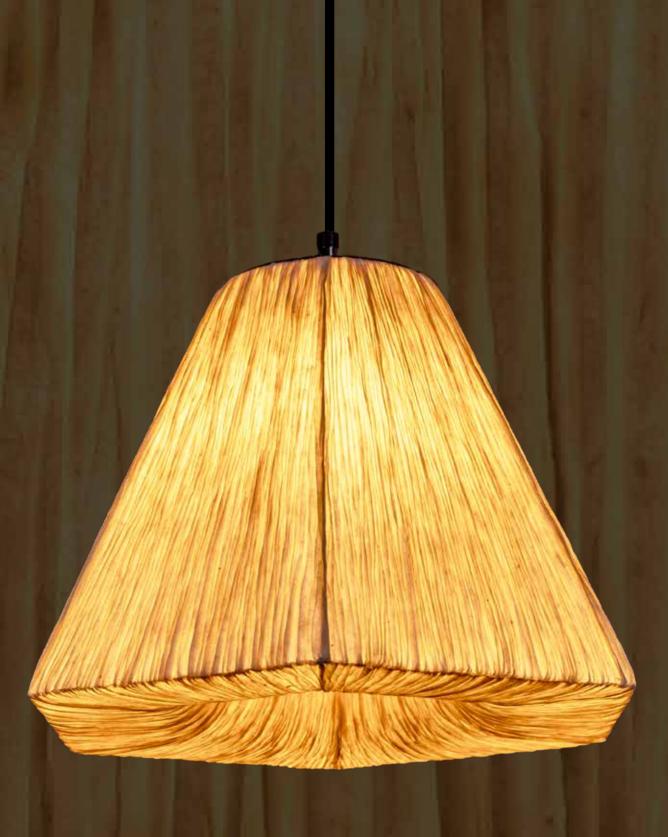

uxuries – marvelling at forest water that inspires every sense to be present in the moment. Our designer's passion for art is what brings this Amadahy to life, that emerges as a living testament to this concept. As the ray from this lamp permeates the space, it becomes more than a light, it's a source of renewal for the weary spirit.



## Adhira OR017

Dimensions in mm:





Much like the streaks of lightening in the night, this light brings hope over despair. Imagine thunder and its aura in a wild expansive forest. Adhira is poised to illuminate the space with warmth and love. Let the glow of this lamp light up your surroundings, carrying the promise of faith and dispelling the shadows of despair, making every moment a testament to resilience and triumph.





### 

Dimensions in mm:





"Our peace shall stand as firm as rocky mountains." - William Shakespeare. Designed to embody the determination and harmony found in mountains, Parvat is bound to reflect the strength and serenity that resides within you. This light fixture pays homage to the forest and serves as a genuine demonstration of nature's influence in contemporary living.

## Mrinal OR019

Dimensions in mm:





A lamp showcasing purity and enlightenment, created with a curious touch. Each fold of lokta paper in this product captures the spirit of nature's stillness. This lamp stands as a tribute to the tuneful coexistence of beauty and symbolism, drawing inspiration from the graceful dance of the lotus. Mrinal is an artful creation that breathes life into your surroundings, resonating the narrative found withi