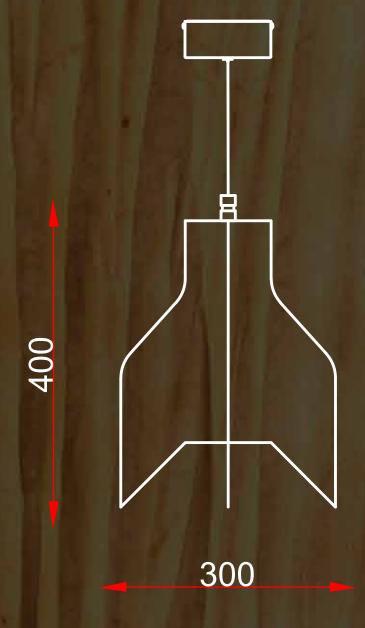

courage, divine spirit, and the compelling strength found in the rampant flow of a river. This light exposes the unflinching essence of a brave heartbeat and the faultless exquisiteness of our forests. Illuminate your surroundings with Tavishi, brought to life as it graces your space with a heavenly force.

## Vanika oroo9

Dimensions in mm:





As the Earth cradles us in a profound sense of belonging, we have designed Vanika to forge a unique connection to the untamed, that can be caringly woven into the comfort of your space. Let Vanika serve as a gentle reminder to all of us of the peaceful equanimity found in the heart of the woods and assist us in experiencing the unconditional embrace of nature in every corner.







### 

Dimensions in mm:





## Arushi oro12

Dimensions in mm:





Picture a light designed to echo the first rays of the sun in a forest land – that's Arushi. It has the power to dissolve darkness, rejuvenating you in ways you may not have experienced before. Let Arushi illuminate your space, bringing the refreshing essence of the first sunlight into your home, a simple yet impactful source of rejuvenation and brightness.





## Jivika oro13

Dimensions in mm:





'Jivika,' meaning living, this conversation starter breathes life into your space with its modern, dynamic design. This light fixture arrests the essence of movement and growth, signifying the perpetual evolution of our surroundings. It is a celebration of vitality and a tribute to the ever-changing living beauty found in the heart of the wild.

# Tusharika OR014

Dimensions in mm:





V