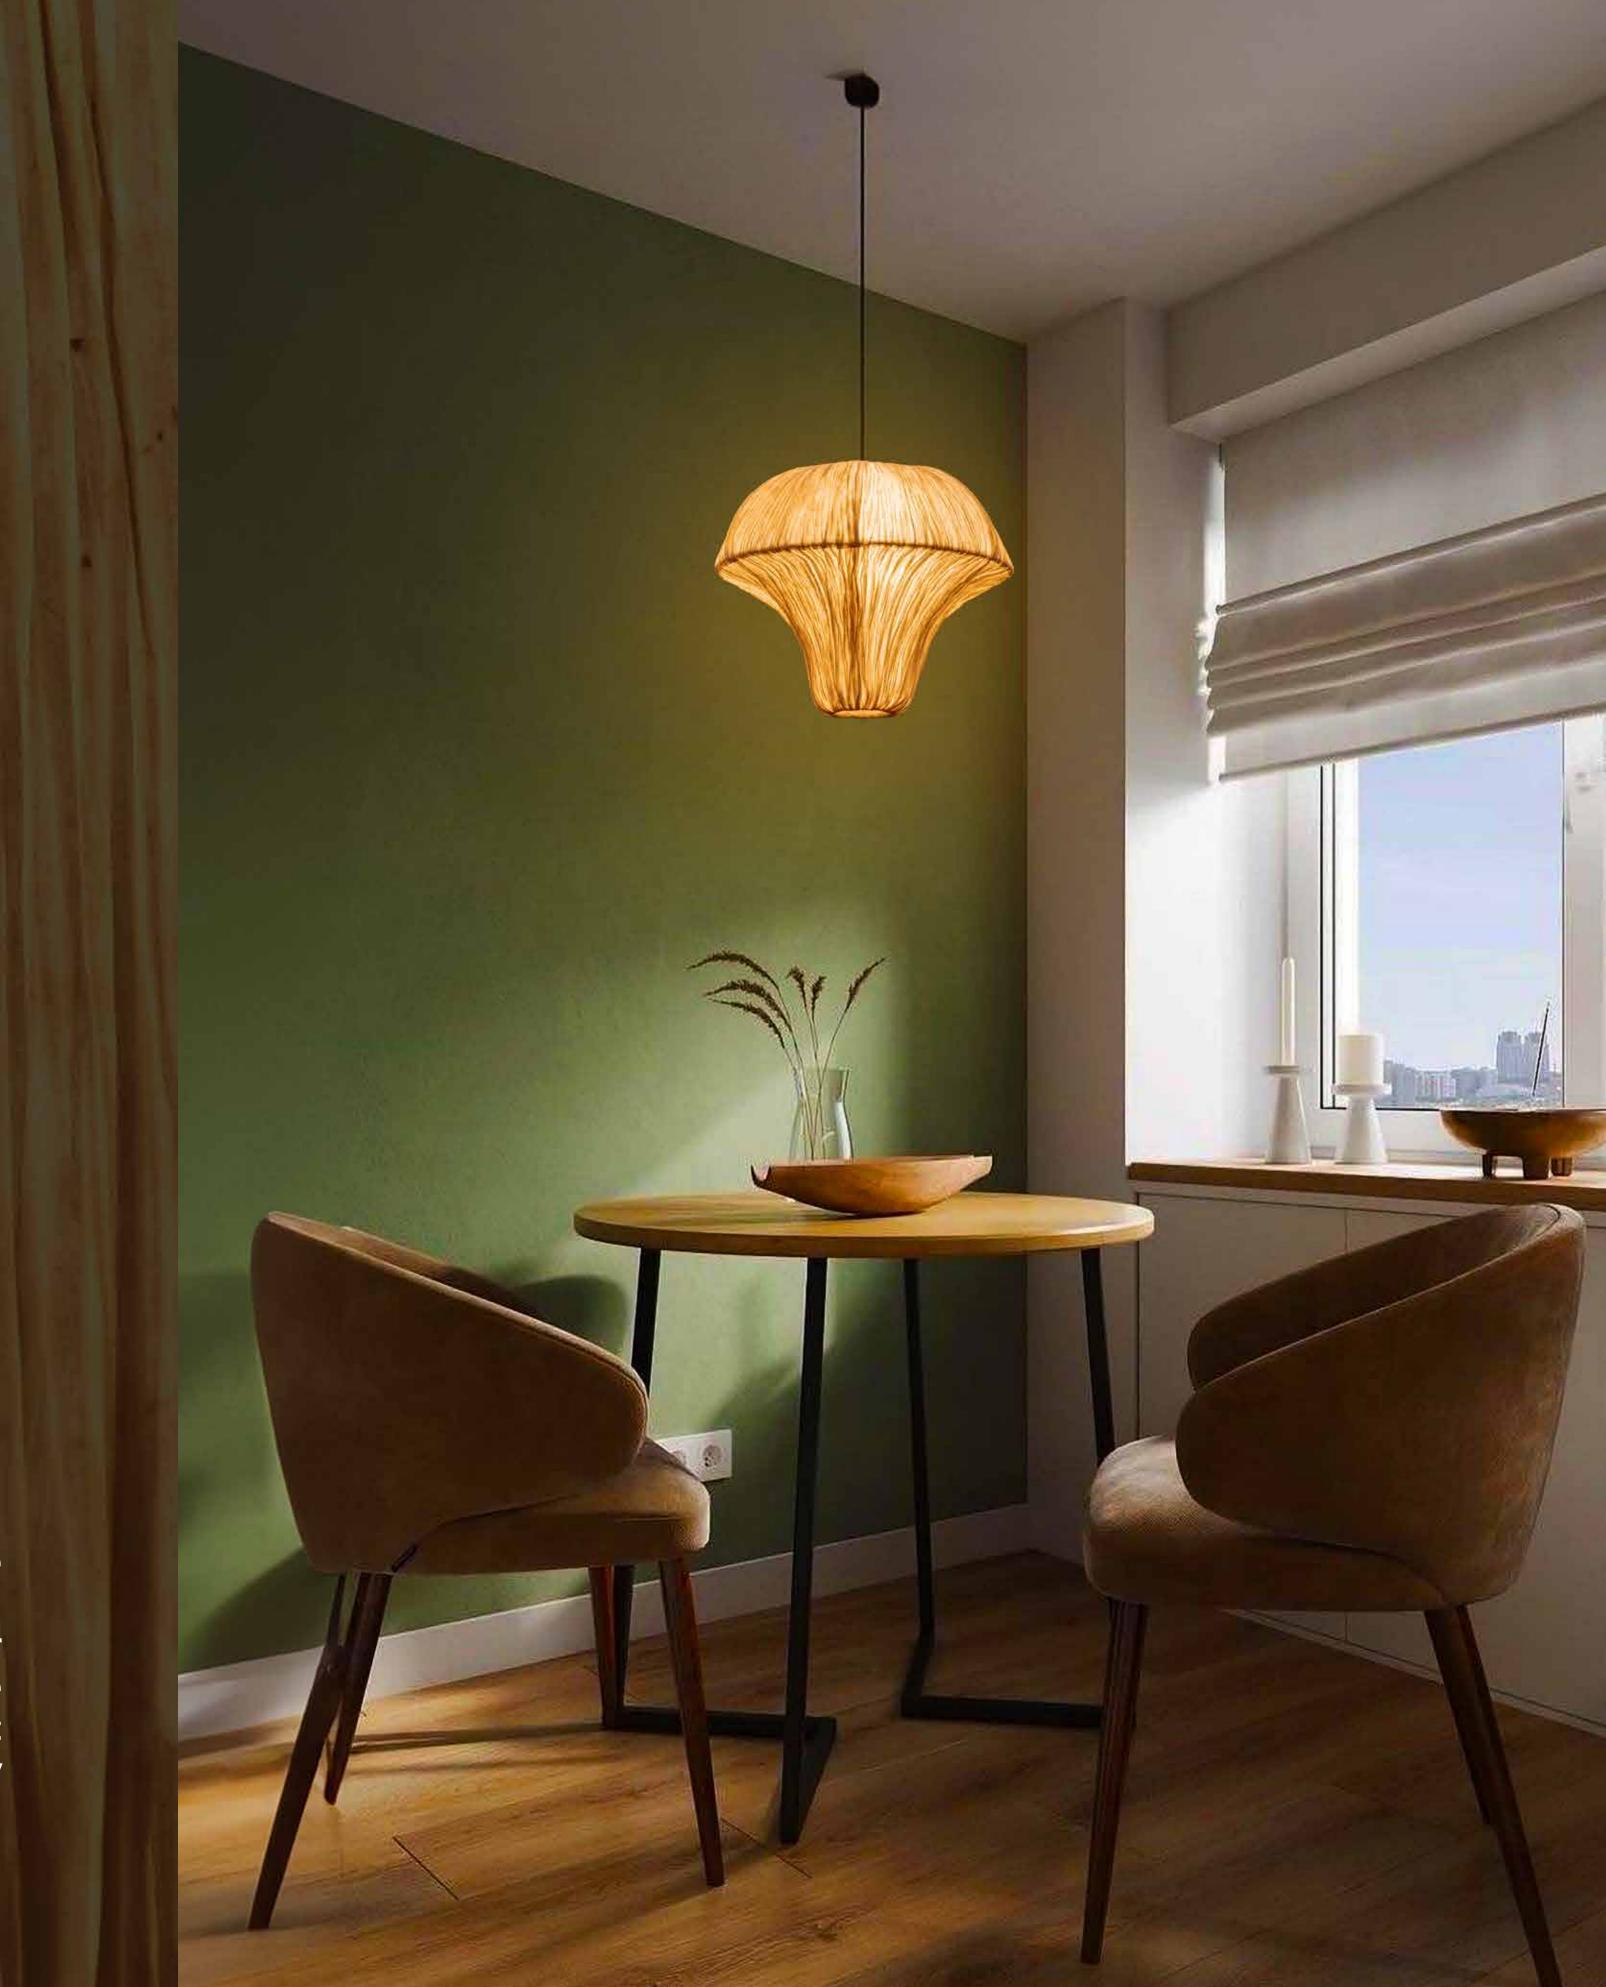

oros

Dimensions in mm:





Tavishi represents the empowering aura of courage, divine spirit, and the compelling strength found in the rampant flow of a river. This light exposes the unflinching essence of a brave heartbeat and the faultless exquisiteness of our forests. Illuminate your surroundings with Tavishi, brought to life as it graces your space with a heavenly force.

## Vanika oroo9

Dimensions in mm:





As the Earth cradles us in a profound sense of belonging, we have designed Vanika to forge a unique connection to the untamed, that can be caringly woven into the comfort of your space. Let Vanika serve as a gentle reminder to all of us of the peaceful equanimity found in the heart of the woods and assist us in experiencing the unconditional embrace of nature in every corner.







### 

Dimensions in mm:





## Arushi oro12

Dimensions in mm:





Picture a light designed to echo the first rays of the sun in a forest land – that's Arushi. It has the power to dissolve darkness, rejuvenating you in ways you may not have experienced before. Let Arushi illuminate your space, bringing the refreshing essence of the first sunlight into your home, a simple yet impactful source of rejuvenation and brightness.





## Jivika oro13

Dimensions in mm:





'Jivika,' meaning living, this conversation starter breathes life into your space with its modern, dynamic design. This light fixture arrests the essence of movement and growth, signifying the perpetual evolution of our surroundings. It is a celebration of vitality and a tribute to the ever-changing living beauty found