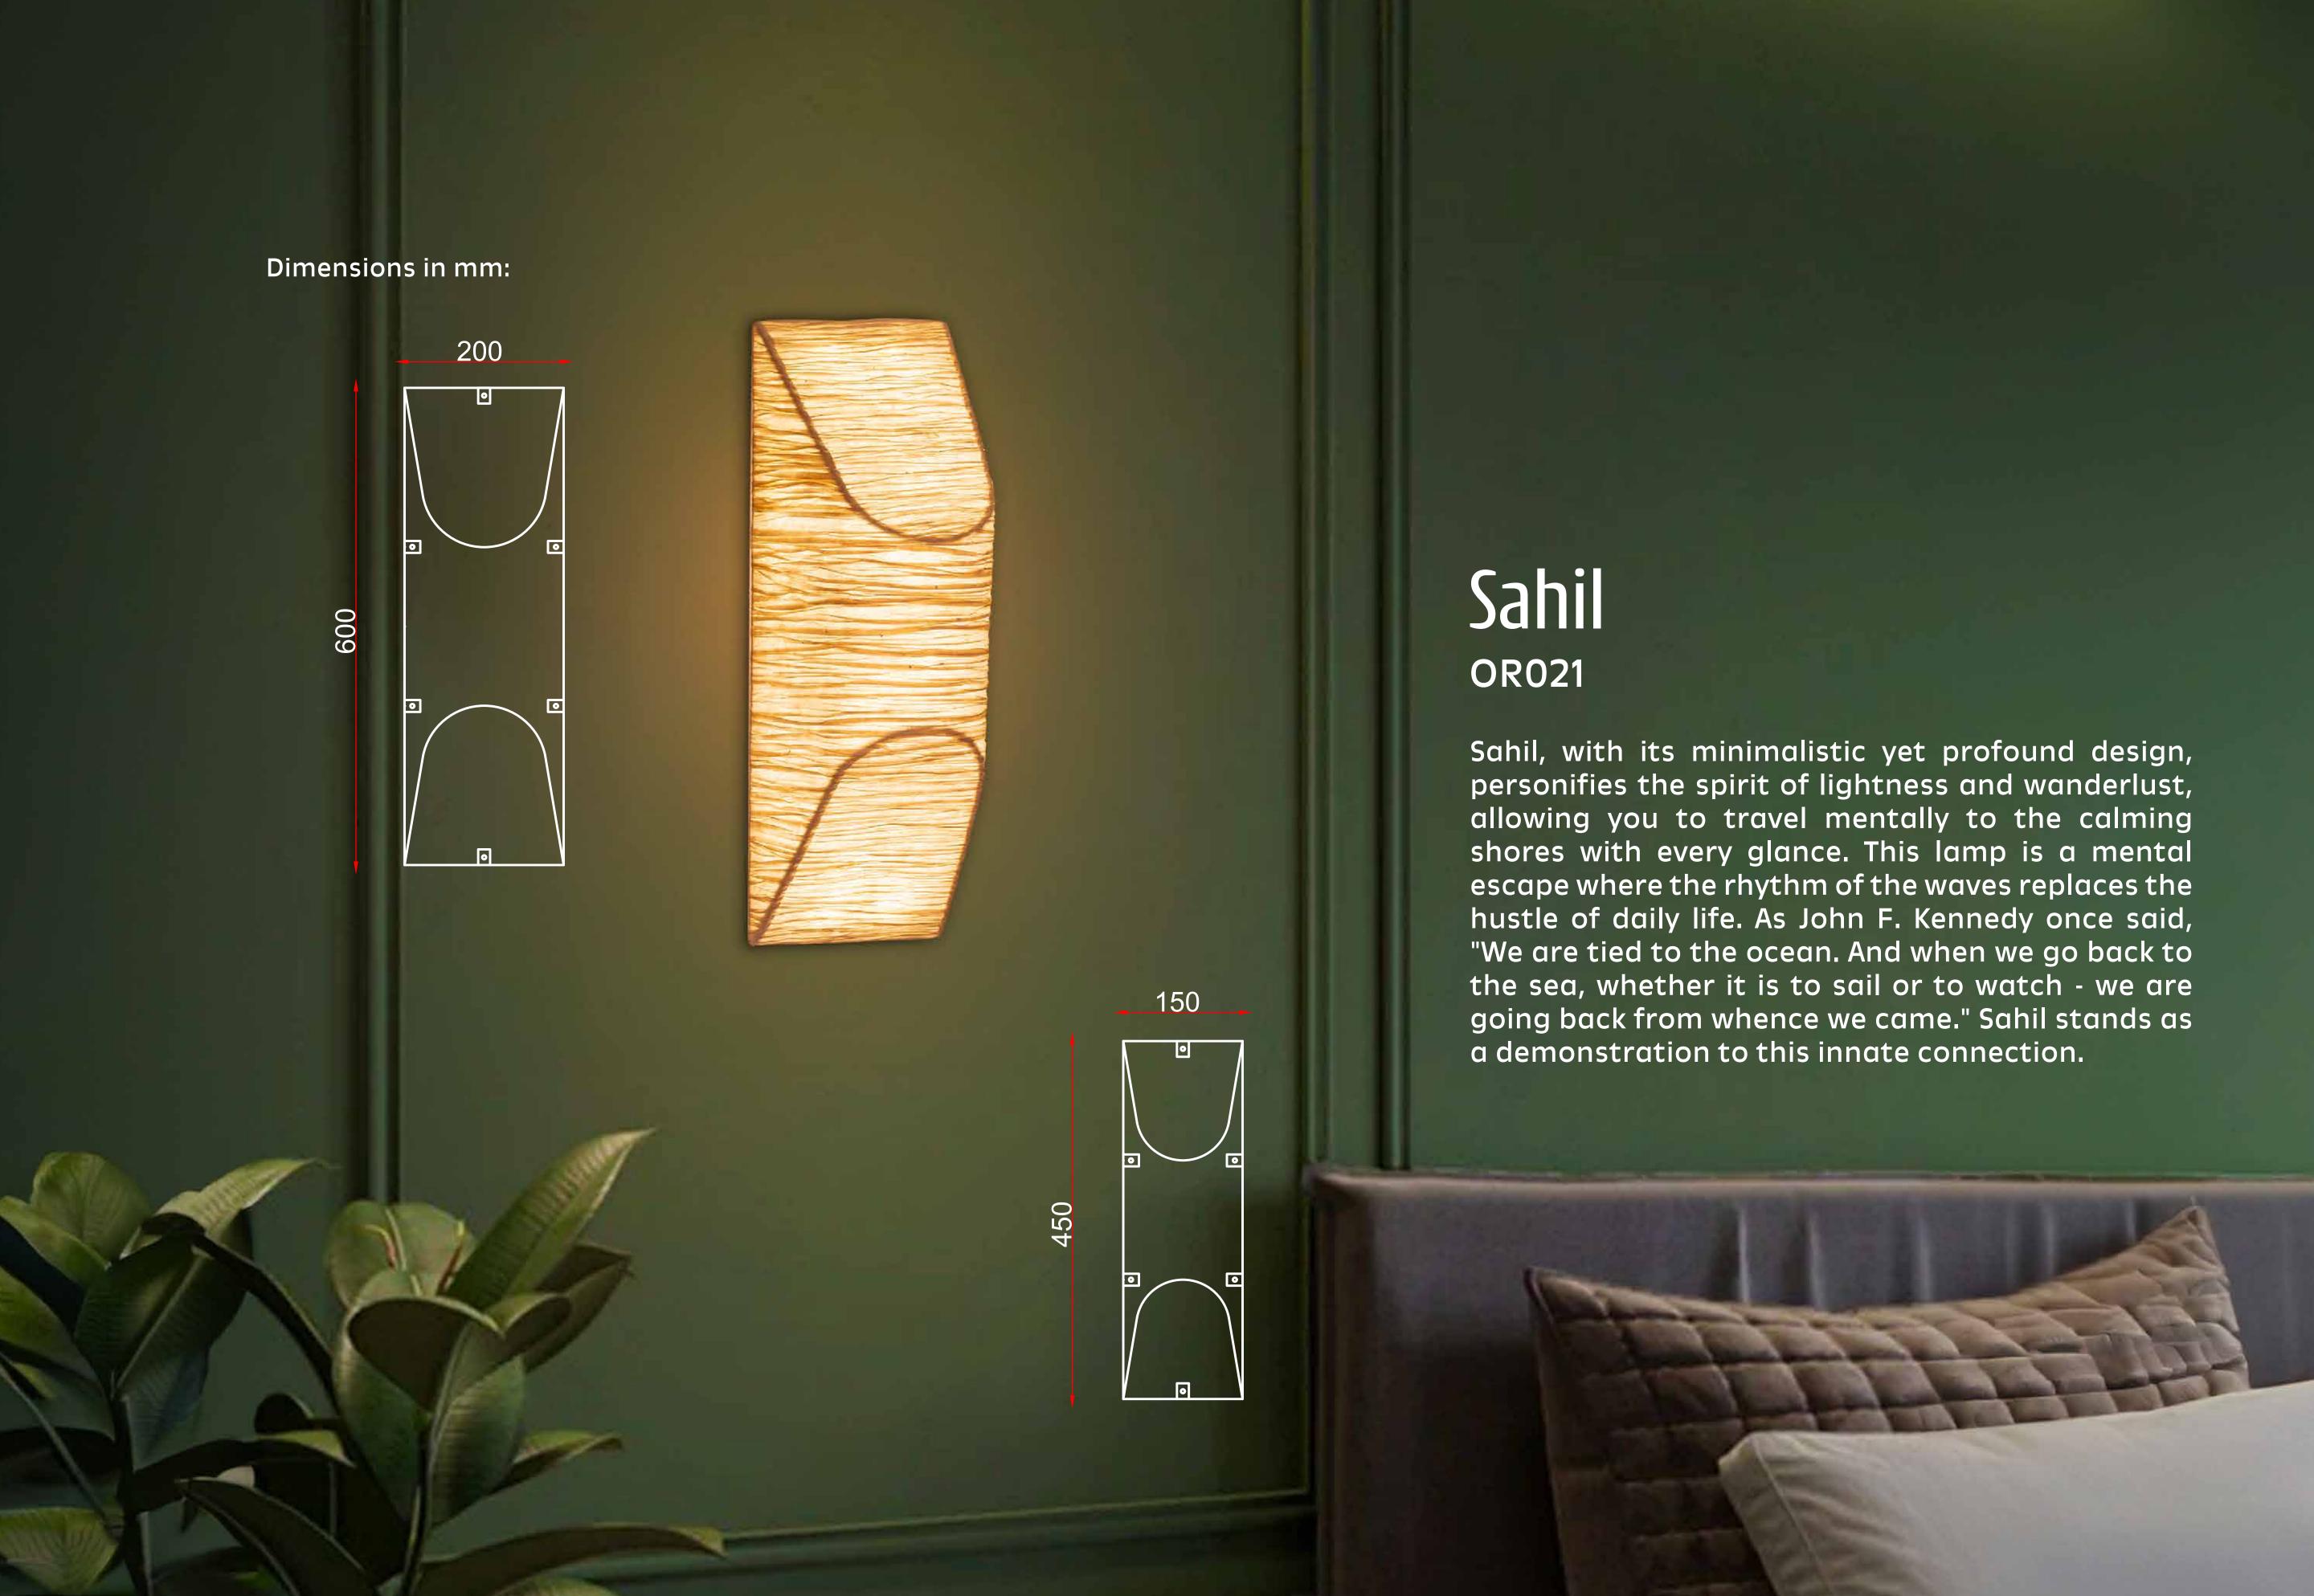

ity and enlightenment, created with a curious touch. Each fold of lokta paper in this product captures the spirit of nature's stillness. This lamp stands as a tribute to the tuneful coexistence of beauty and symbolism, drawing inspiration from the graceful dance of the lotus. Mrinal is an artful creation that breathes life into your surroundings, resonating the narrative found within the heart of the lotus.





## Vihaan orozo

Dimensions in mm:





Vihaan acts as a mental sunshine, akin to a forest's finest balm for humans, bringing cheer and goodness to every corner. Like the first streak of light at dawn, it pardons every flaw reflected in the mirror, casting a deep and forgiving glow. Vihaan is the uplifting essence of dawn that infuses your surroundings with a refreshing ambience.





## ORONYO COLLECTIONS



Sameer ORO11



Arushi OR012



Jivika OR013



Tusharika OR014



Amadahy OR015



Yamir OR016



Adhira OR017



Parvat OR018



Mrinal OR019



Vihaan ORO20



Sahil ORO21

### **Product Specifications**

#### General Features

| Operating Temperature | 0 - 45°C |
|-----------------------|----------|
| Appliance Class       | Class I  |
| Ingress Protection    | IP20     |

#### **Construction & Materials**

Housing Steel+Mylar+Lokta paper

#### Finish (Housing)

**Natural Paper** 

#### LED Technology

| CCT          | 3000/4000/5700 K                               |
|--------------|------------------------------------------------|
| CRI          | >80/>90 (On request)                           |
| Wattage      | 10W / 12W / 18W / 22W