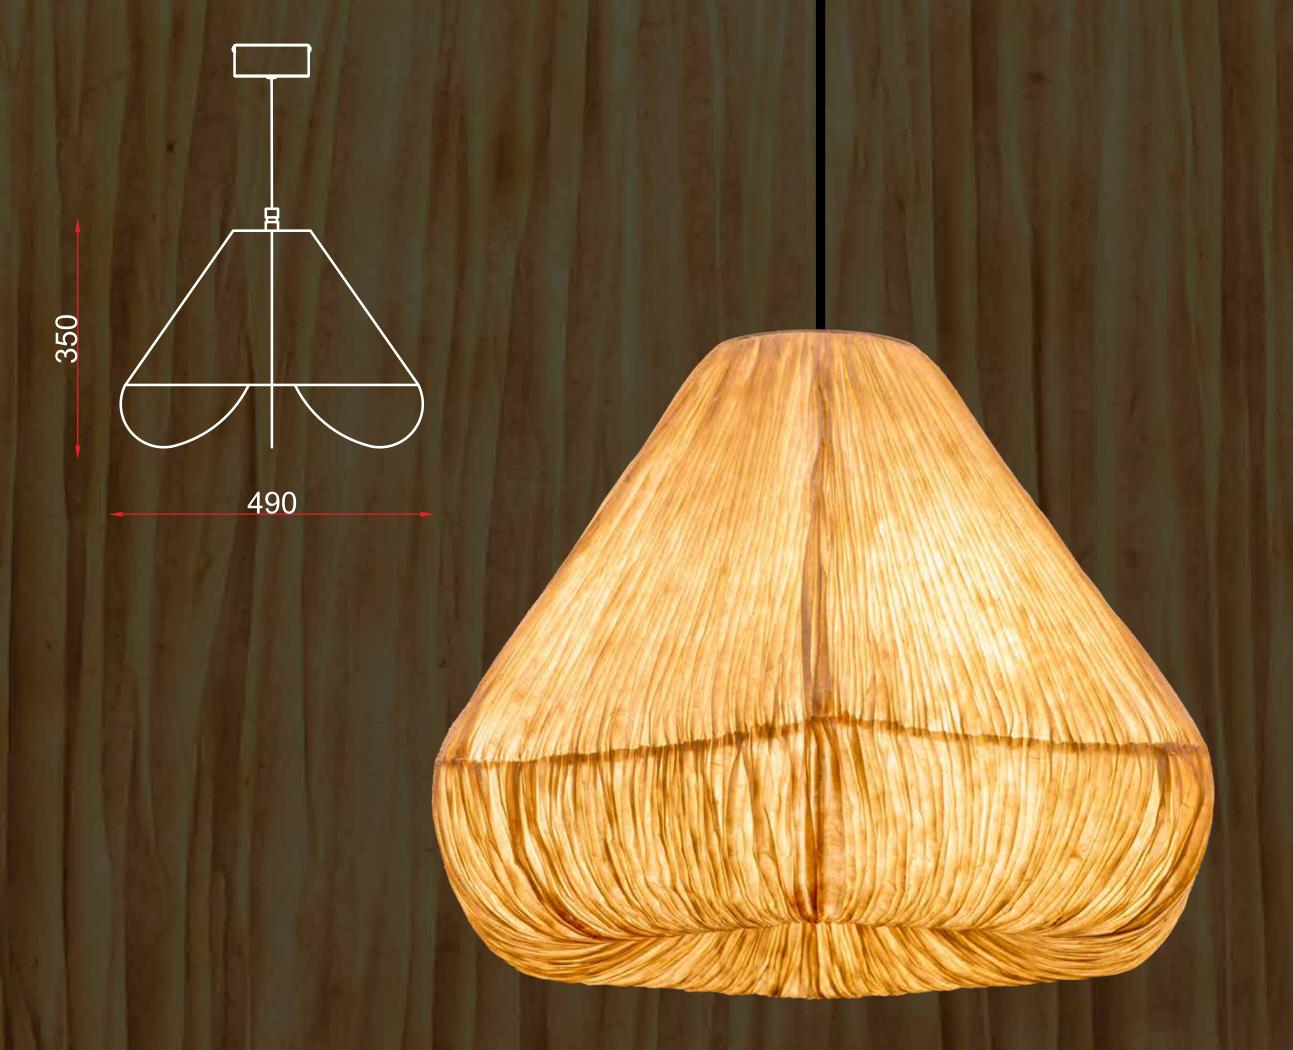

# Vasanta oroo6

Dimensions in mm:

Spring is in the air! Vasanta celebrates the vibrant spirit of the season, compressing the freshness and renewal of this lively spell on Mother Earth. The design mirrors the brisk gorgeousness of flora and fauna, outlaying motivation from our rejuvenating landscapes. Lokta paper, shaped with a nod to nature's rebirth, stands as a witness to the reviving power of our forests.