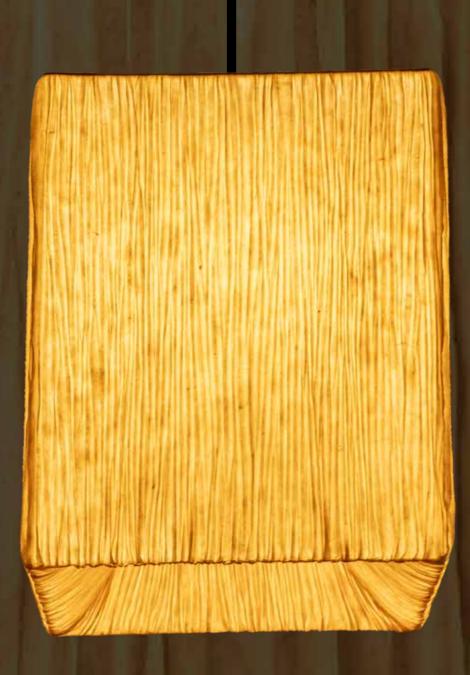

hey stick together" – this light is a genuine reflection of the finest raw materials coming together to create something truly magnificent. Tusharika captures the delicate yet powerful essence of a snowflake, a mark of unity and beauty in simplicity.





# Amadahy OR015

Dimensions in mm:



Did you know that your surroundings mould you, and lighting plays a crucial role in shaping your mood? Consider the greatest of luxuries – marvelling at forest water that inspires every sense to be present in the moment. Our designer's passion for art is what brings this Amadahy to life, that emerges as a living testament to this concept. As the ray from this lamp permeates the space, it becomes more than a light, it's a source of renewal for the weary spirit.



## Adhira OR017

Dimensions in mm:





Much like the streaks of lightening in the night, this light brings hope over despair. Imagine thunder and its aura in a wild expansive forest. Adhira is poised to illuminate the space with warmth and love. Let the glow of this lamp light up your surroundings, carrying the promise of faith and dispelling the shadows of despair, making every moment a testament to resilience and triumph.





### 

Dimensions in mm:





"Our peace shall stand as firm as rocky mountains." - William Shakespeare. Designed to embody the determination and harmony found in mountains, Parvat is bound to reflect the strength and serenity that resides within you. This light fixture pays homage to the forest and serves as a genuine demonstration of nature's influence in contemporary living.

## Mrinal OR019

Dimens