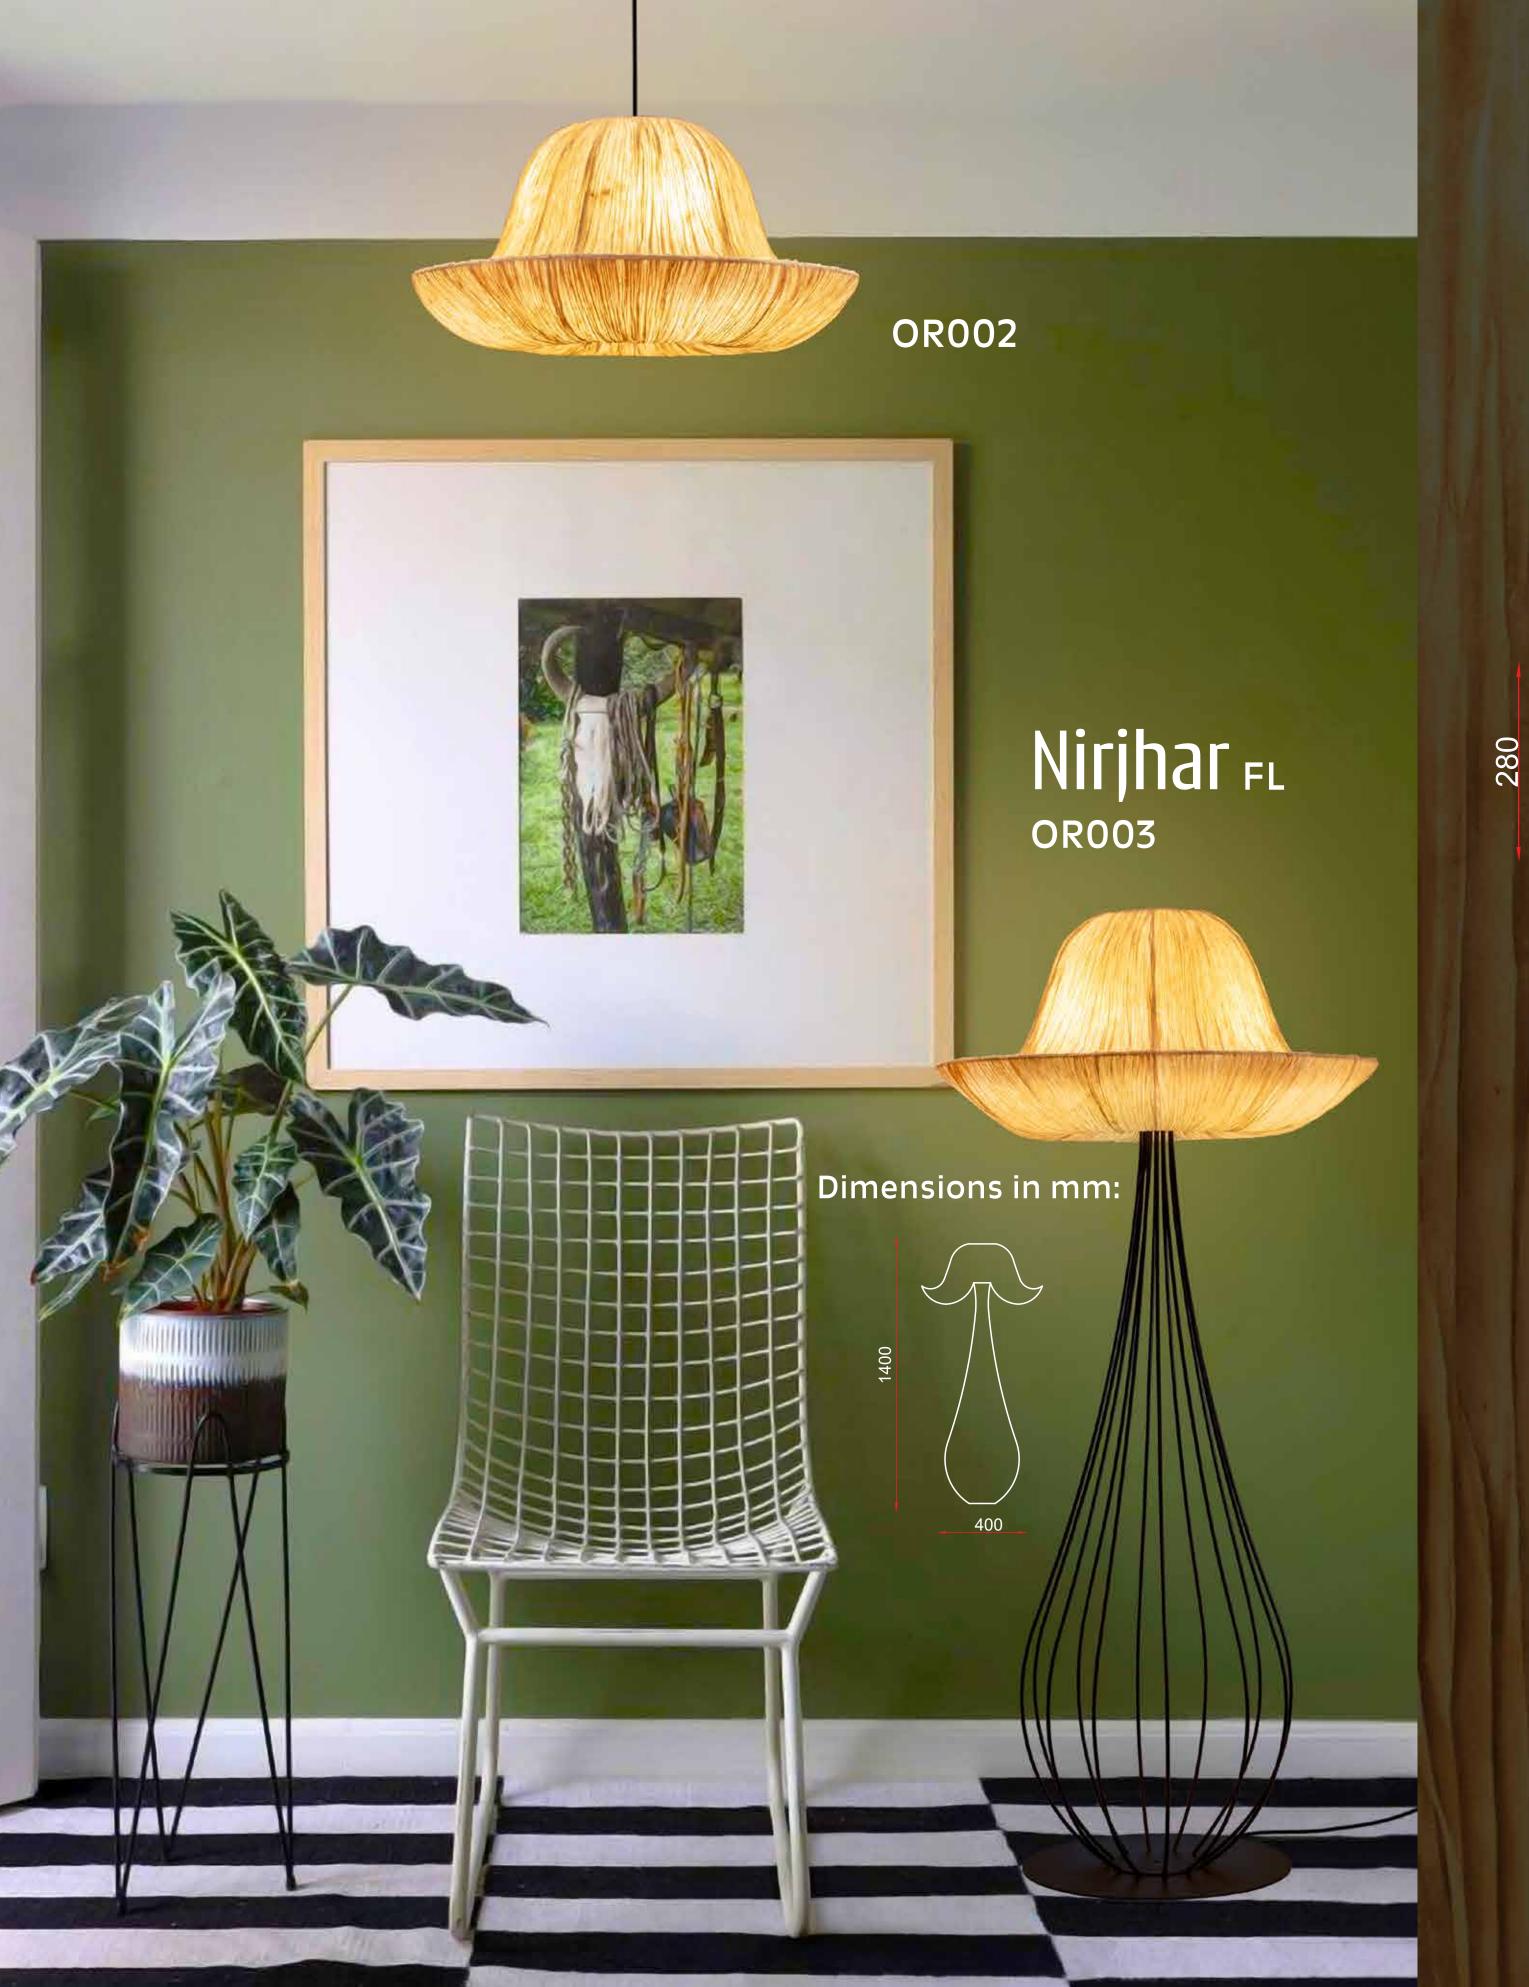

### Nirjhar oroo2

Dimensions in mm:

Inspired by the grace of waterfalls, this light represents the fluidity and beauty of surging water. The subtle pleats at the end mimic the final descent of a waterfall, adding a touch of natural elegance to any space. Nirjhar balances the untamed essence of the forest with a contemporary edge, serving as a reminder of the unspoiled habitat that thrives in the wild.