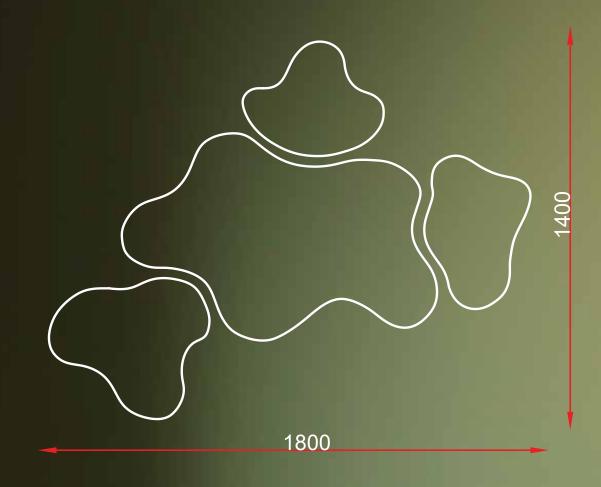

### Megh OR001

Dimensions in mm:







### Nirjhar oroo2

Dimensions in mm:



Inspired by the grace of waterfalls, this light represents the fluidity and beauty of surging water. The subtle pleats at the end mimic the final descent of a waterfall, adding a touch of natural elegance to any space. Nirjhar balances the untamed essence of the forest with a contemporary edge, serving as a reminder of the unspoiled habitat that thrives in the wild.

Urvi oroo4

Dimensions in mm:



"There are more life forms in a handful of forest soil than there are people on the planet." - Peter Wohlleben. Ready to bring the grounding energy of Urvi, our mother earth, into your space? A hypnotic homage to the anchoring spirit of our planet, this light was designed to forge a symbolic link between your space and the natural wonders of our lan