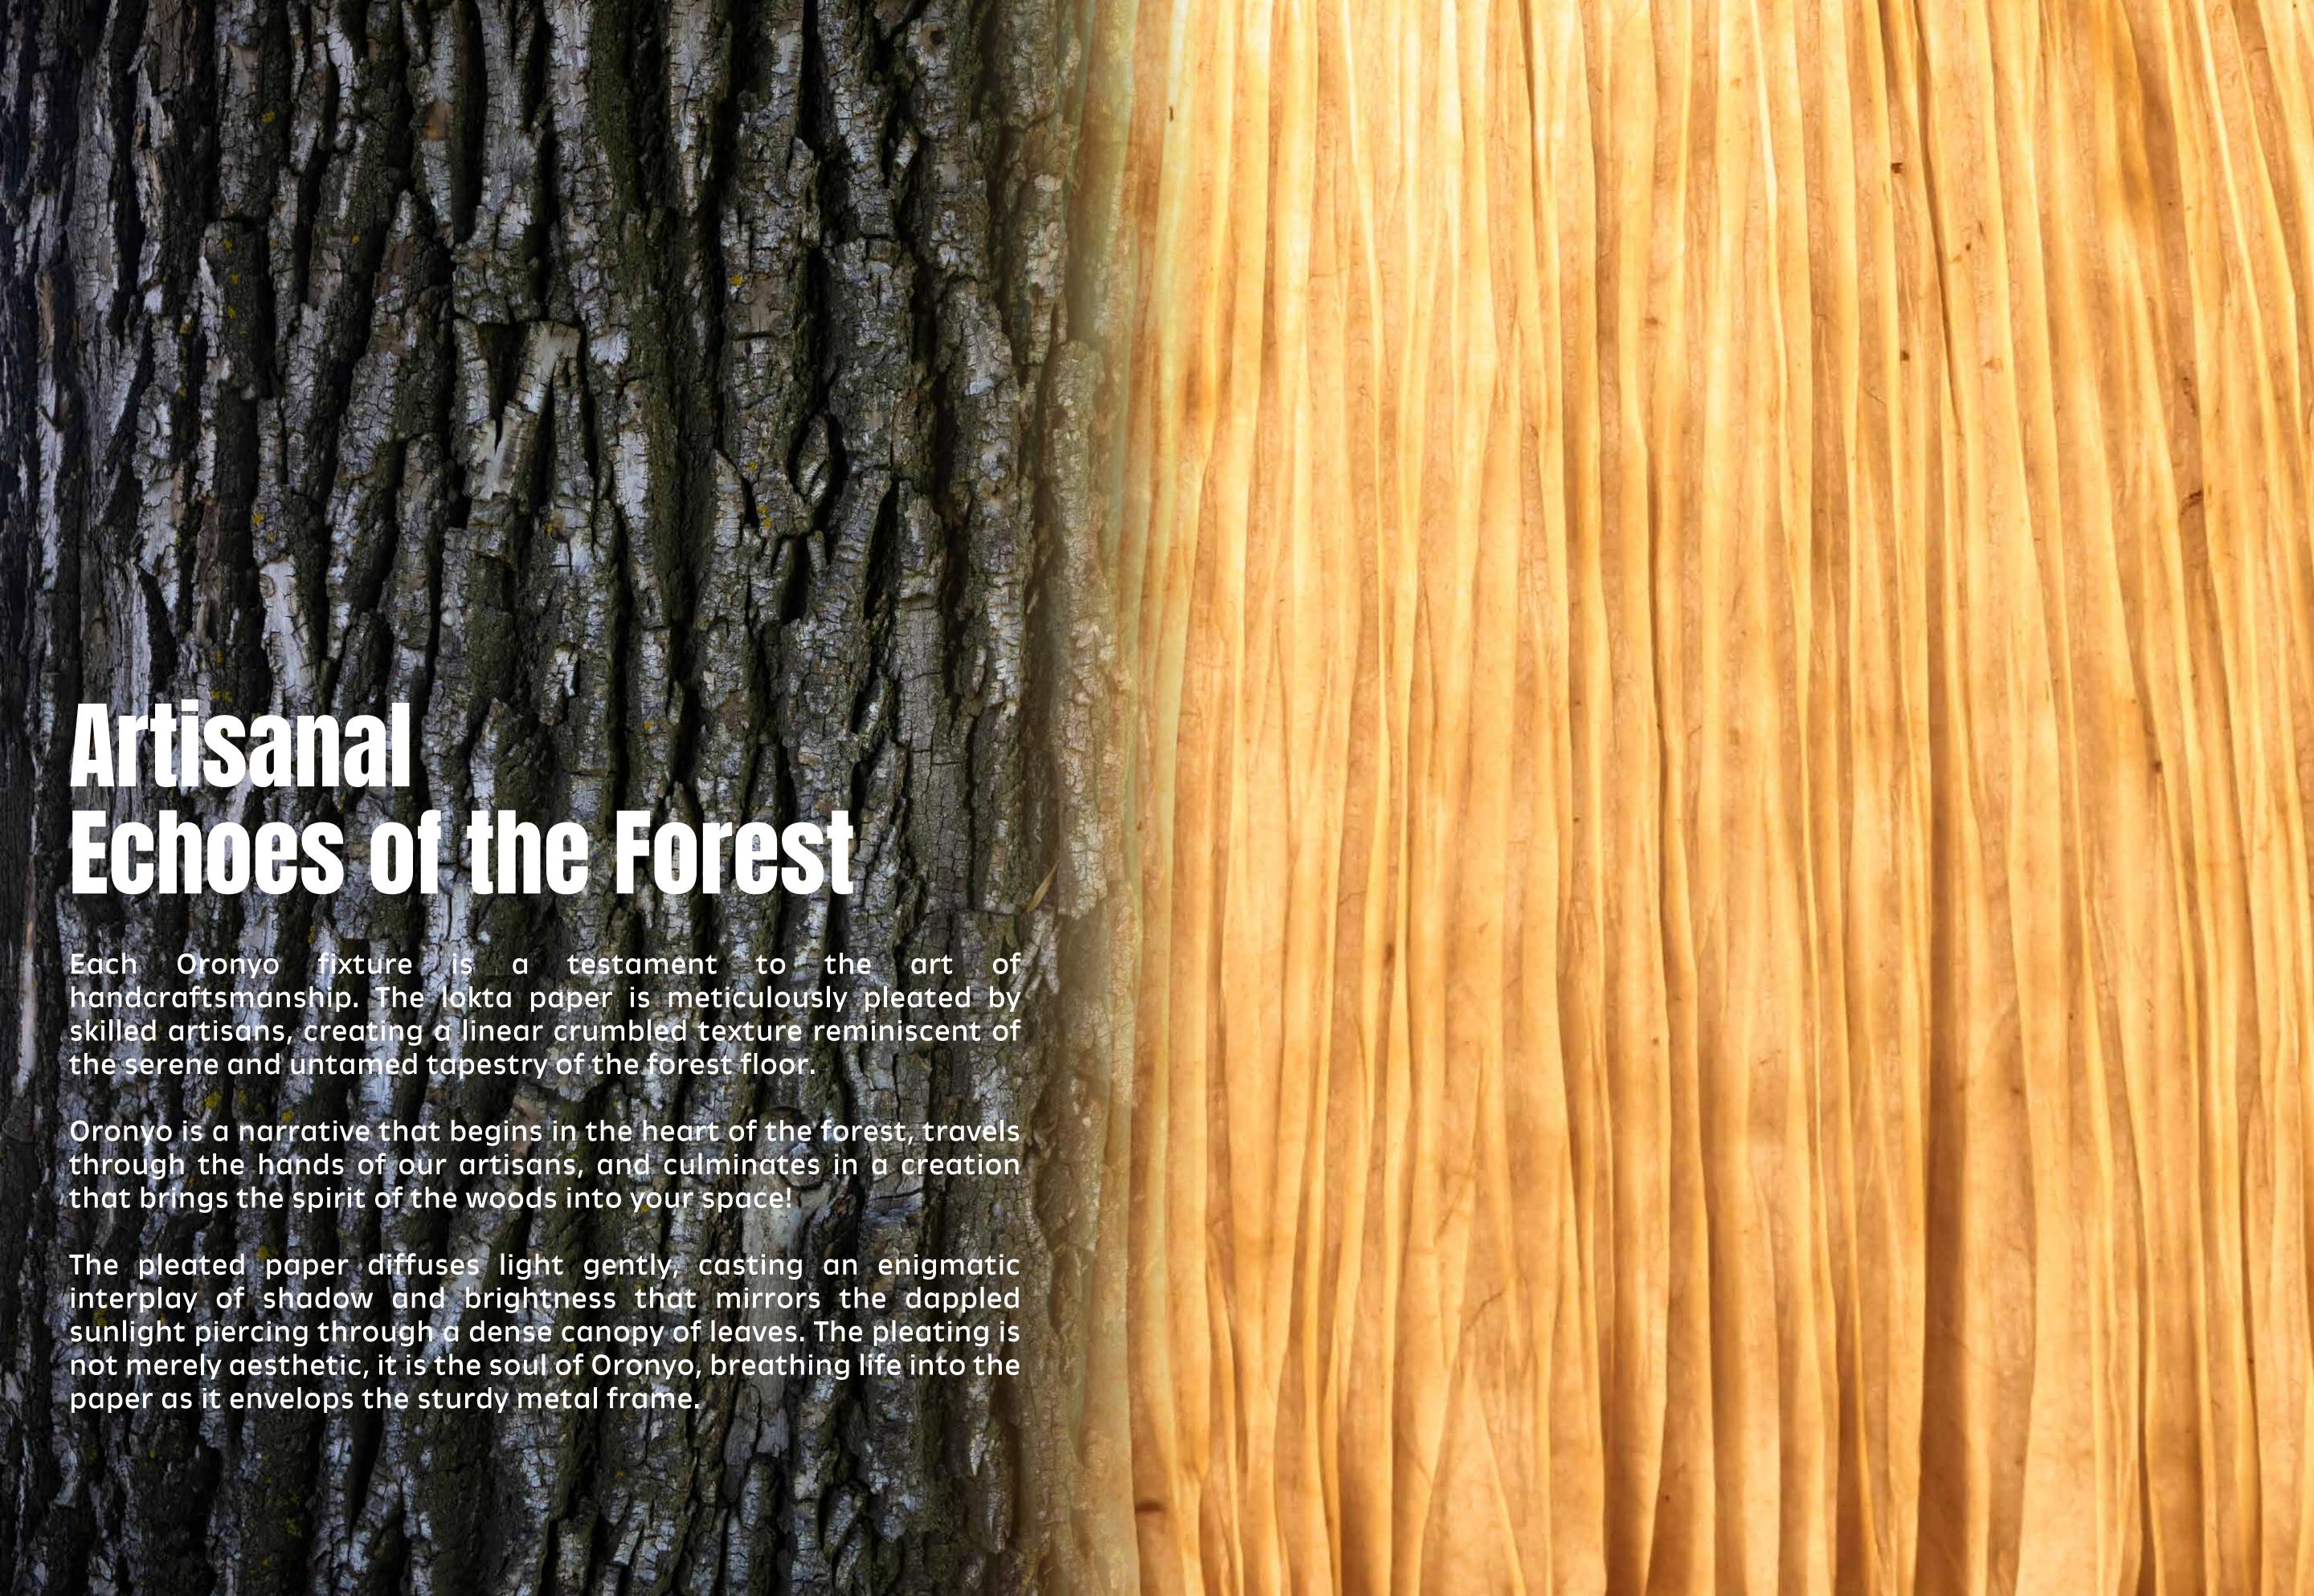

### Megh OR001

Dimensions in mm:







### Nirjhar oroo2

Dimensions in mm:



Inspired by the grace of waterfalls, this light represents the fluidity and beauty of surging water. The subtle pleats at the end mimic the final descent of a waterfall, adding a touch of natural elegance to any space. Nirjhar balances the untamed essence of the forest with a contemporary edge, serving as a reminder of the unspoiled habitat that thrives in the wild.

Urvi oroo4

Dimensions in mm:



"There are more life forms in a handful of forest soil than there are people on the planet." - Peter Wohlleben. Ready to bring the grounding energy of Urvi, our mother earth, into your space? A hypnotic homage to the anchoring spirit of our planet, this light was designed to forge a symbolic link between your s