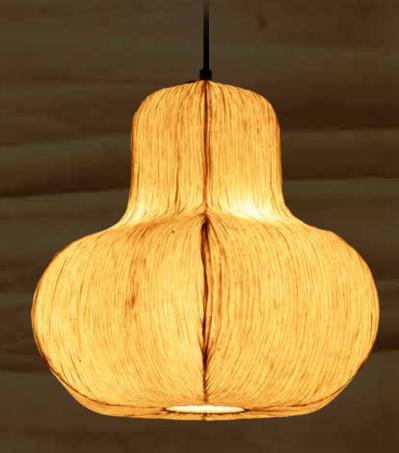

### Nirjhar oroo2

Dimensions in mm:

Inspired by the grace of waterfalls, this light represents the fluidity and beauty of surging water. The subtle pleats at the end mimic the final descent of a waterfall, adding a touch of natural elegance to any space. Nirjhar balances the untamed essence of the forest with a contemporary edge, serving as a reminder of the unspoiled habitat that thrives in the wild.