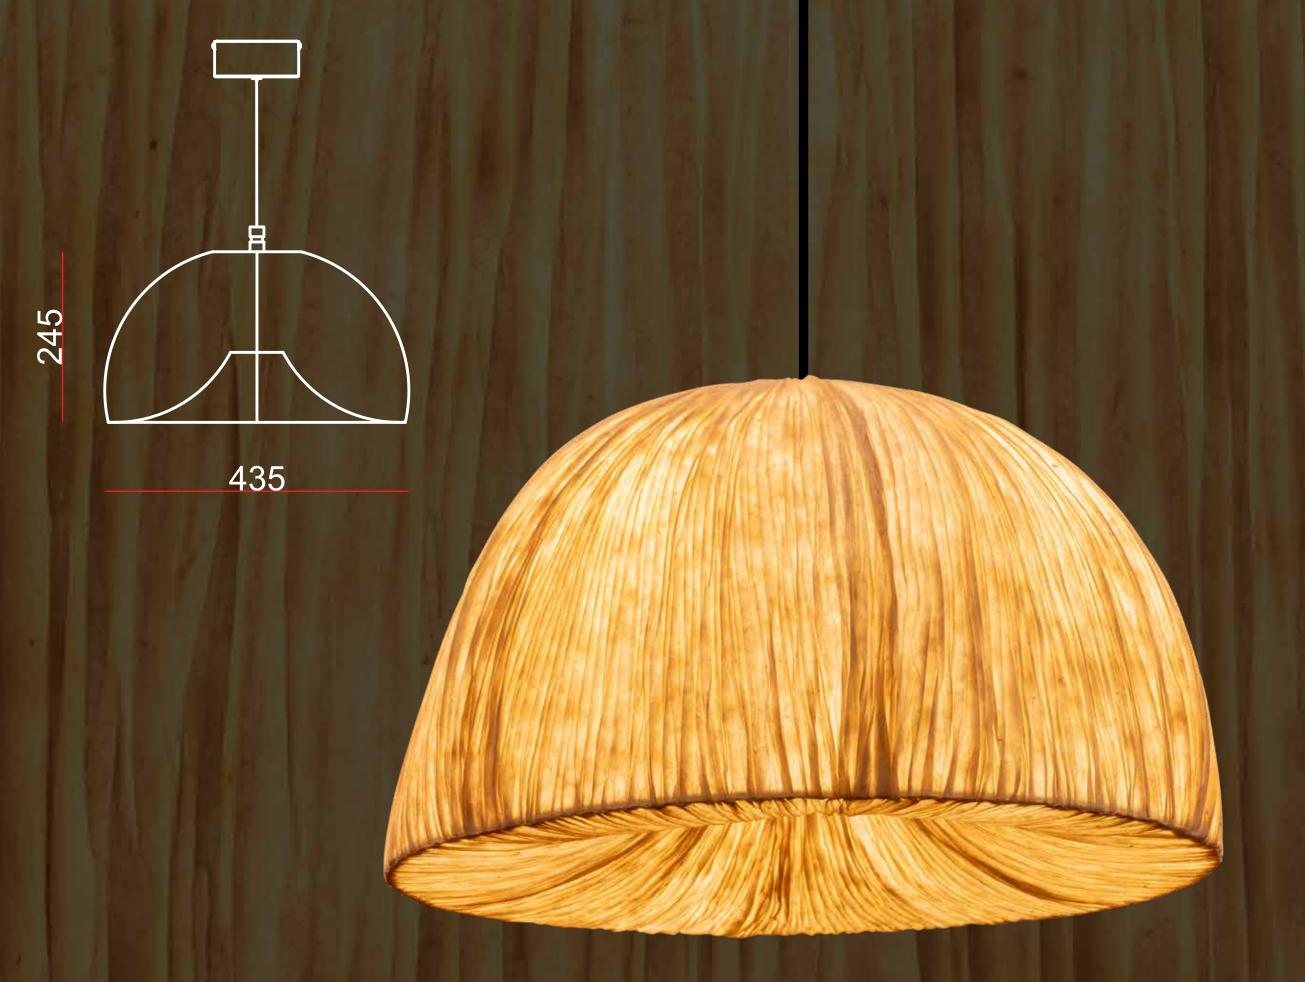

### Megh OR001

Dimensions in mm:







### Nirjhar oroo2

Dimensions in mm:



Inspired by the grace of waterfalls, this light represents the fluidity and beauty of surging water. The subtle pleats at the end mimic the final descent of a waterfall, adding a touch of natural elegance to any space. Nirjhar balances the untamed essence of the forest with a contemporary edge, serving as a reminder of the unspoiled habitat that thrives in the wild.

Urvi oroo4

Dimensions in mm:



"There are more life forms in a handful of forest soil than there are people on the planet." - Peter Wohlleben. Ready to bring the grounding energy of Urvi, our mother earth, into your space? A hypnotic homage to the anchoring spirit of our planet, this light was designed to forge a symbolic link between your space and the natural wonders of our land - a place we call home.





## 

Dimensions in mm:



Drawing inspiration from the otherworldly Parijat tree, this light illustrates the flowing lifeforce of the tree in its structural design. "Every forest branch moves differently in the breeze, but as they sway they connect at the roots."- Rumi. Lokta paper, shaped to echo the environmental modishness of the Parijat, helps us introduce nature-inspired elements into our very 'tamed' spaces