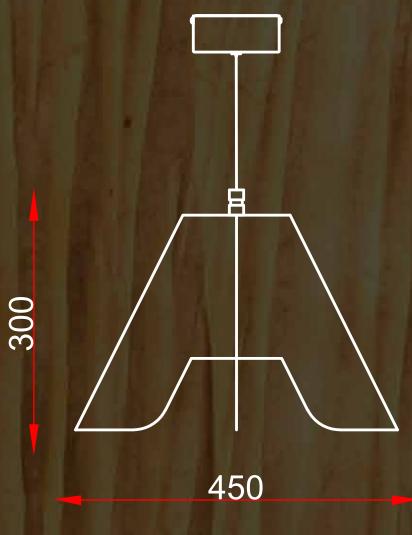

luxuries – marvelling at forest water that inspires every sense to be present in the moment. Our designer's passion for art is what brings this Amadahy to life, that emerges as a living testament to this concept. As the ray from this lamp permeates the space, it becomes more than a light, it's a source of renewal for the weary spirit.



## Adhira OR017

Dimensions in mm:





Much like the streaks of lightening in the night, this light brings hope over despair. Imagine thunder and its aura in a wild expansive forest. Adhira is poised to illuminate the space with warmth and love. Let the glow of this lamp light up your surroundings, carrying the promise of faith and dispelling the shadows of despair, making every moment a testament to resilience and triumph.





### 

Dimensions in mm:





"Our peace shall stand as firm as rocky mountains." - William Shakespeare. Designed to embody the determination and harmony found in mountains, Parvat is bound to reflect the strength and serenity that resides within you. This light fixture pays homage to the forest and serves as a genuine demonstration of nature's influence in contemporary living.

## Mrinal OR019

Dimensions in mm:





A lamp showcasing purity and enlightenment, created with a curious touch. Each fold of lokta paper in this product captures the spirit of nature's stillness. This lamp stands as a tribute to the tuneful coexistence of beauty and symbolism, drawing inspiration from the graceful dance of the lotus. Mrinal is an artful creation that breathes life into your surroundings, resonating the narrative found wit