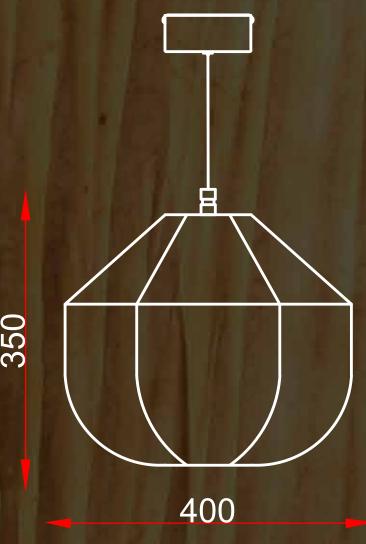

kespeare. Designed to embody the determination and harmony found in mountains, Parvat is bound to reflect the strength and serenity that resides within you. This light fixture pays homage to the forest and serves as a genuine demonstration of nature's influence in contemporary living.

## Mrinal OR019

Dimensions in mm:





A lamp showcasing purity and enlightenment, created with a curious touch. Each fold of lokta paper in this product captures the spirit of nature's stillness. This lamp stands as a tribute to the tuneful coexistence of beauty and symbolism, drawing inspiration from the graceful dance of the lotus. Mrinal is an artful creation that breathes life into your surroundings, resonating the narrative found within the heart of the lotus.





## Vihaan orozo

Dimensions in mm:





Vihaan acts as a mental sunshine, akin to a forest's finest balm for humans, bringing cheer and goodness to every corner. Like the first streak of light at dawn, it pardons every flaw reflected in the mirror, casting a deep and forgiving glow. Vihaan is the uplifting essence of dawn that infuses your surroundings with a refreshing ambience.





## ORONYO COLLECTIONS



Sameer ORO11



Arushi OR012



Jivika OR013



Tusharika OR014



Amadahy OR015



Yamir OR016



Adhira OR017



Parvat OR018



Mrinal OR019



Vihaan ORO20



Sahil ORO21

### **Product Specifications**

#### General Features

| Operating Temperature | 0 - 45°C |
|-----------------------|----------|
| Appliance Class       | Class I  |
| Ingress Protection    | IP20     |

#### **Construction & Materials**

Housing