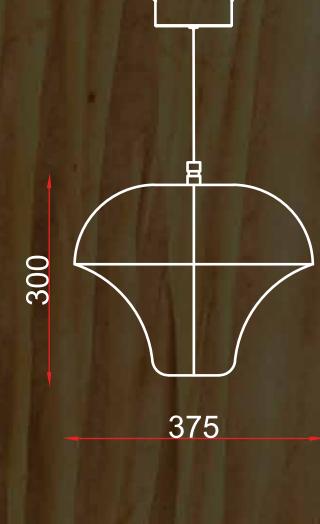

in the air! Vasanta celebrates the vibrant spirit of the season, compressing the freshness and renewal of this lively spell on Mother Earth. The design mirrors the brisk gorgeousness of flora and fauna, outlaying motivation from our rejuvenating landscapes. Lokta paper, shaped with a nod to nature's rebirth, stands as a witness to the reviving power of our forests.





## Tavishi oros

Dimensions in mm:





Tavishi represents the empowering aura of courage, divine spirit, and the compelling strength found in the rampant flow of a river. This light exposes the unflinching essence of a brave heartbeat and the faultless exquisiteness of our forests. Illuminate your surroundings with Tavishi, brought to life as it graces your space with a heavenly force.

## Vanika oroo9

Dimensions in mm:





As the Earth cradles us in a profound sense of belonging, we have designed Vanika to forge a unique connection to the untamed, that can be caringly woven into the comfort of your space. Let Vanika serve as a gentle reminder to all of us of the peaceful equanimity found in the heart of the woods and assist us in experiencing the unconditional embrace of nature in every corner.







### 

Dimensions in mm:





## Arushi oro12

Dimensions in mm:





Picture a light designed to echo the first rays of the sun in a forest land – that's Arushi. It has the power to dissolve darkness, rejuvenating you in ways you may not have experienced before. Let Arushi illuminate your space, bringing the refreshing essence of the first sunlight into your home, a simple yet impactful source of rejuvenati