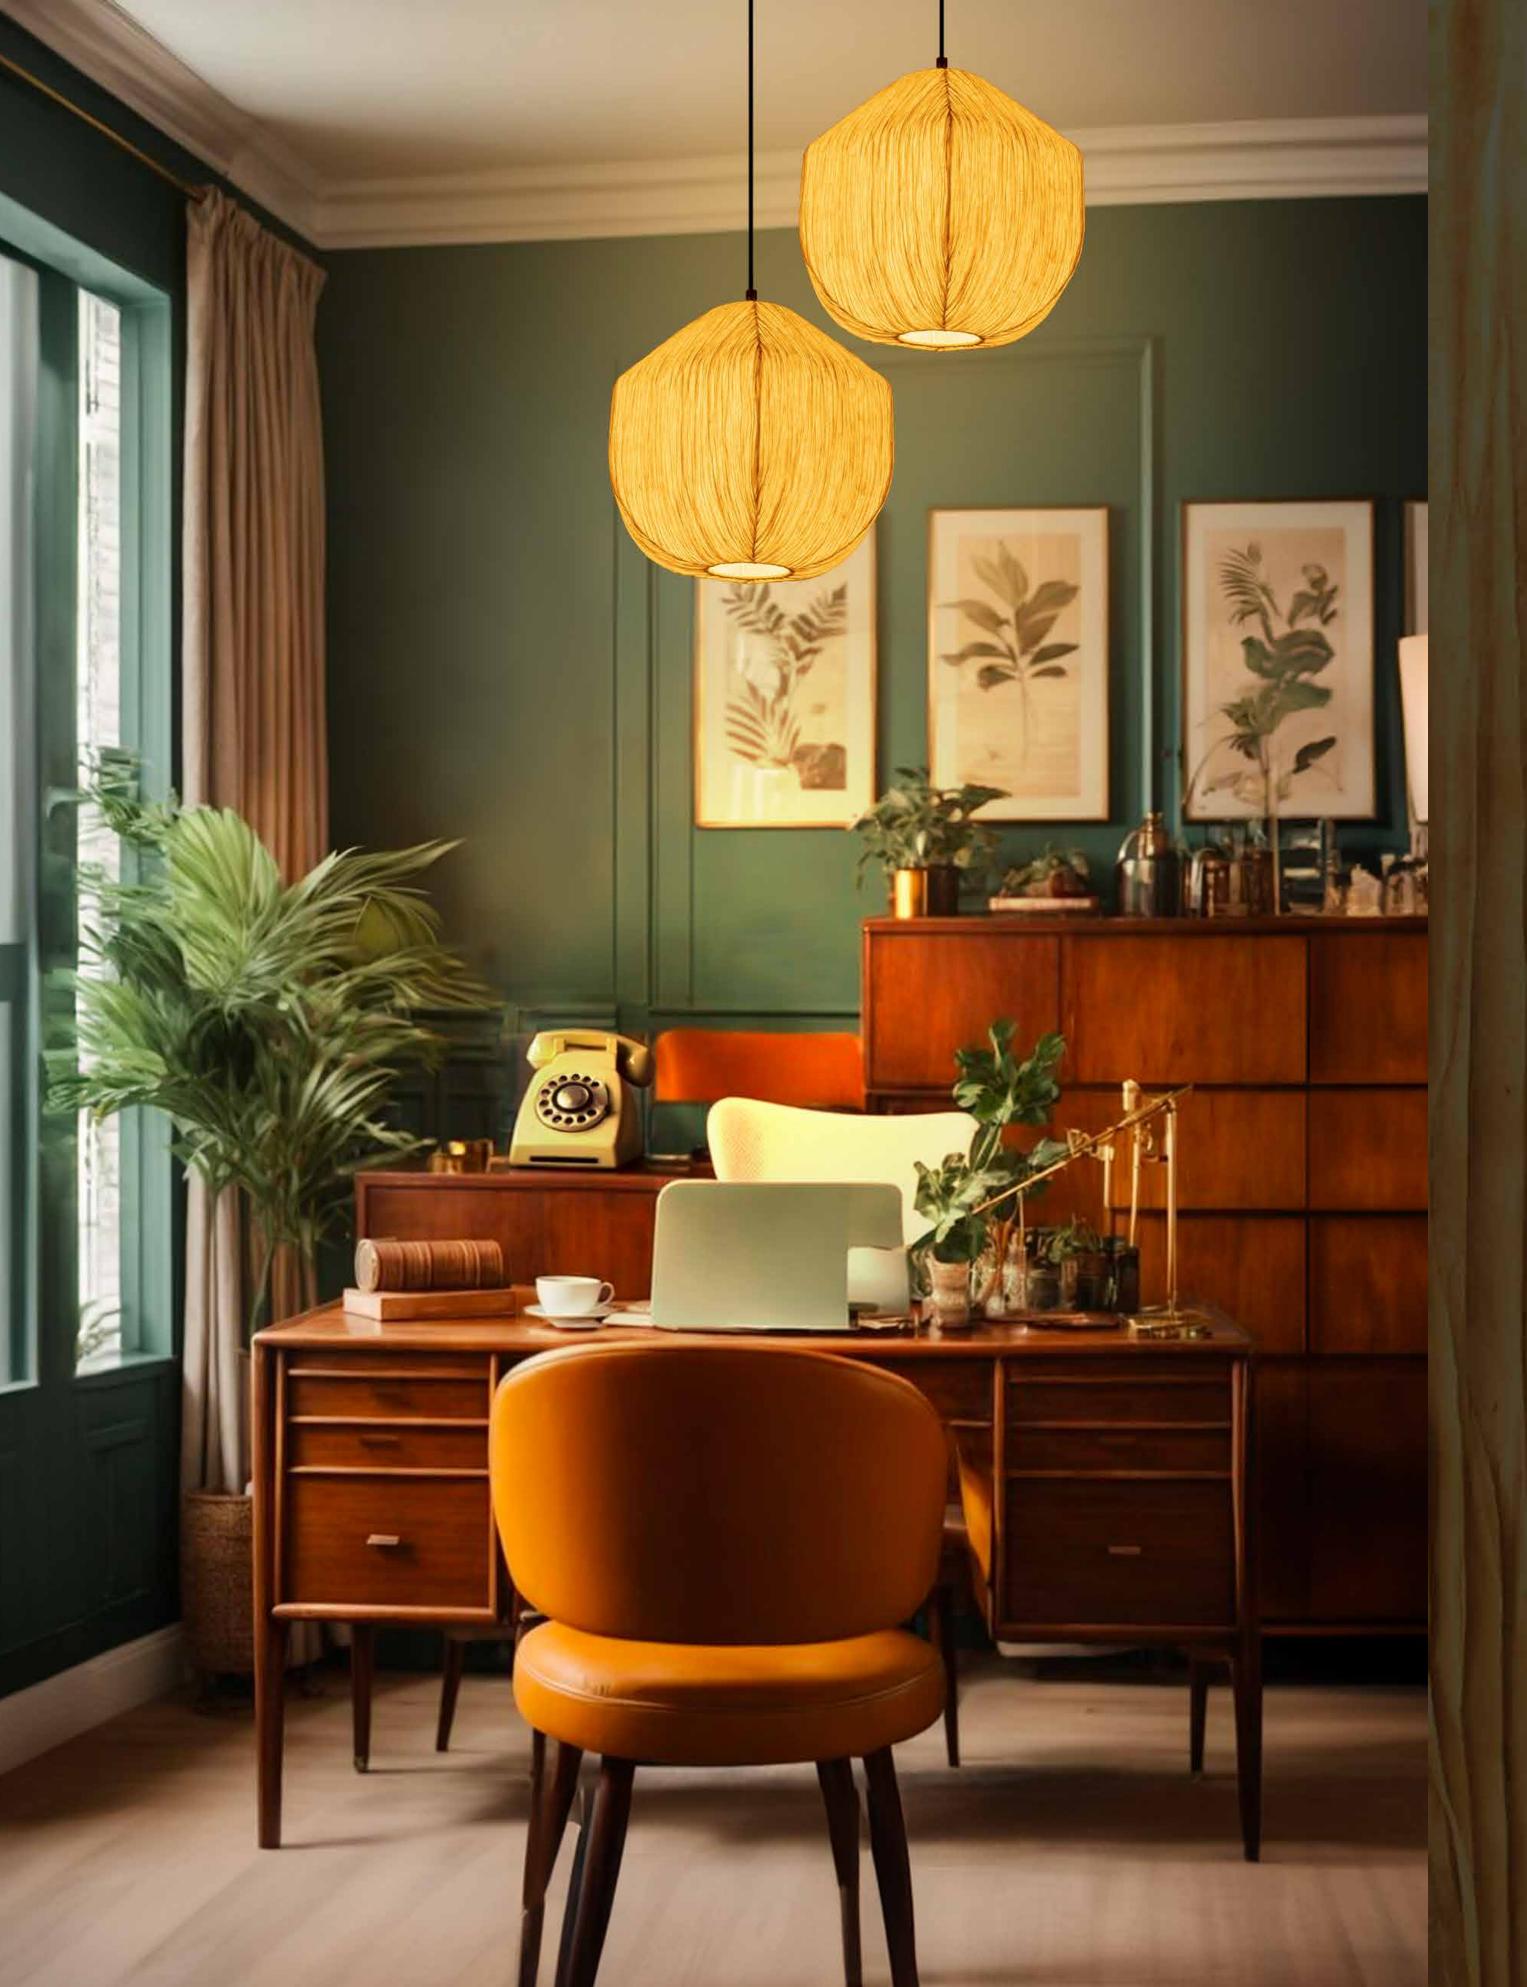

### Nirjhar oroo2

Dimensions in mm:

Inspired by the grace of waterfalls, this light represents the fluidity and beauty of surging water. The subtle pleats at the end mimic the final descent of a waterfall, adding a touch of natural elegance to any space. Nirjhar balances the untamed essence of the forest with a contemporary edge, serving as a reminder of the unspoiled habitat that thrives in the wild.