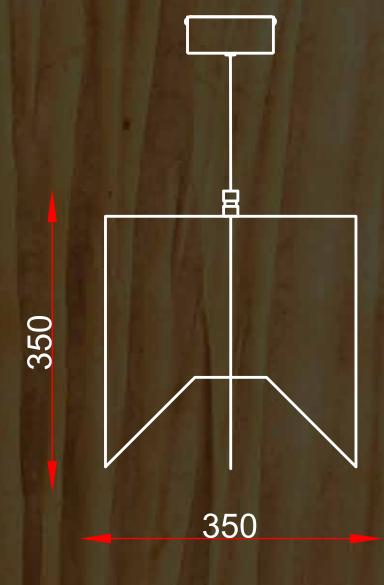

they stick together" – this light is a genuine reflection of the finest raw materials coming together to create something truly magnificent. Tusharika captures the delicate yet powerful essence of a snowflake, a mark of unity and beauty in simplicity.





# Amadahy OR015

Dimensions in mm:



Did you know that your surroundings mould you, and lighting plays a crucial role in shaping your mood? Consider the greatest of luxuries – marvelling at forest water that inspires every sense to be present in the moment. Our designer's passion for art is what brings this Amadahy to life, that emerges as a living testament to this concept. As the ray from this lamp permeates the space, it becomes more than a light, it's a source of renewal for the weary spirit.



## Adhira OR017

Dimensions in mm:





Much like the streaks of lightening in the night, this light brings hope over despair. Imagine thunder and its aura in a wild expansive forest. Adhira is poised to illuminate the space with warmth and love. Let the glow of this lamp light up your surroundings, carrying the promise of faith and dispelling the shadows of despair, making every moment a testament to resilience and triumph.





### 

Dimensions in mm:





"Our peace shall stand as firm as rocky mountains." - William Shakespeare. Designed to embody the determination and harmony found in mountains, Parvat is bound to reflect the strength and serenity that resides within you. This light fixture pays homage to the forest and serves as a genuine demonstration of nature's influence in contemporary living.

## Mrinal OR019

Dime