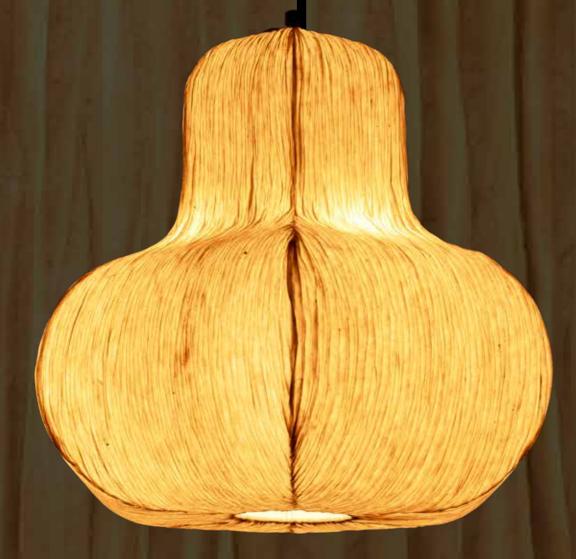

### Nirjhar oroo2

Dimensions in mm:

Inspired by the grace of waterfalls, this light represents the fluidity and beauty of surging water. The subtle pleats at the end mimic the final descent of a waterfall, adding a touch of natural elegance to any space. Nirjhar balances the untamed essence of the forest with a contemporary edge, serving as a reminder of the unspoiled habitat that thrives in the wild.