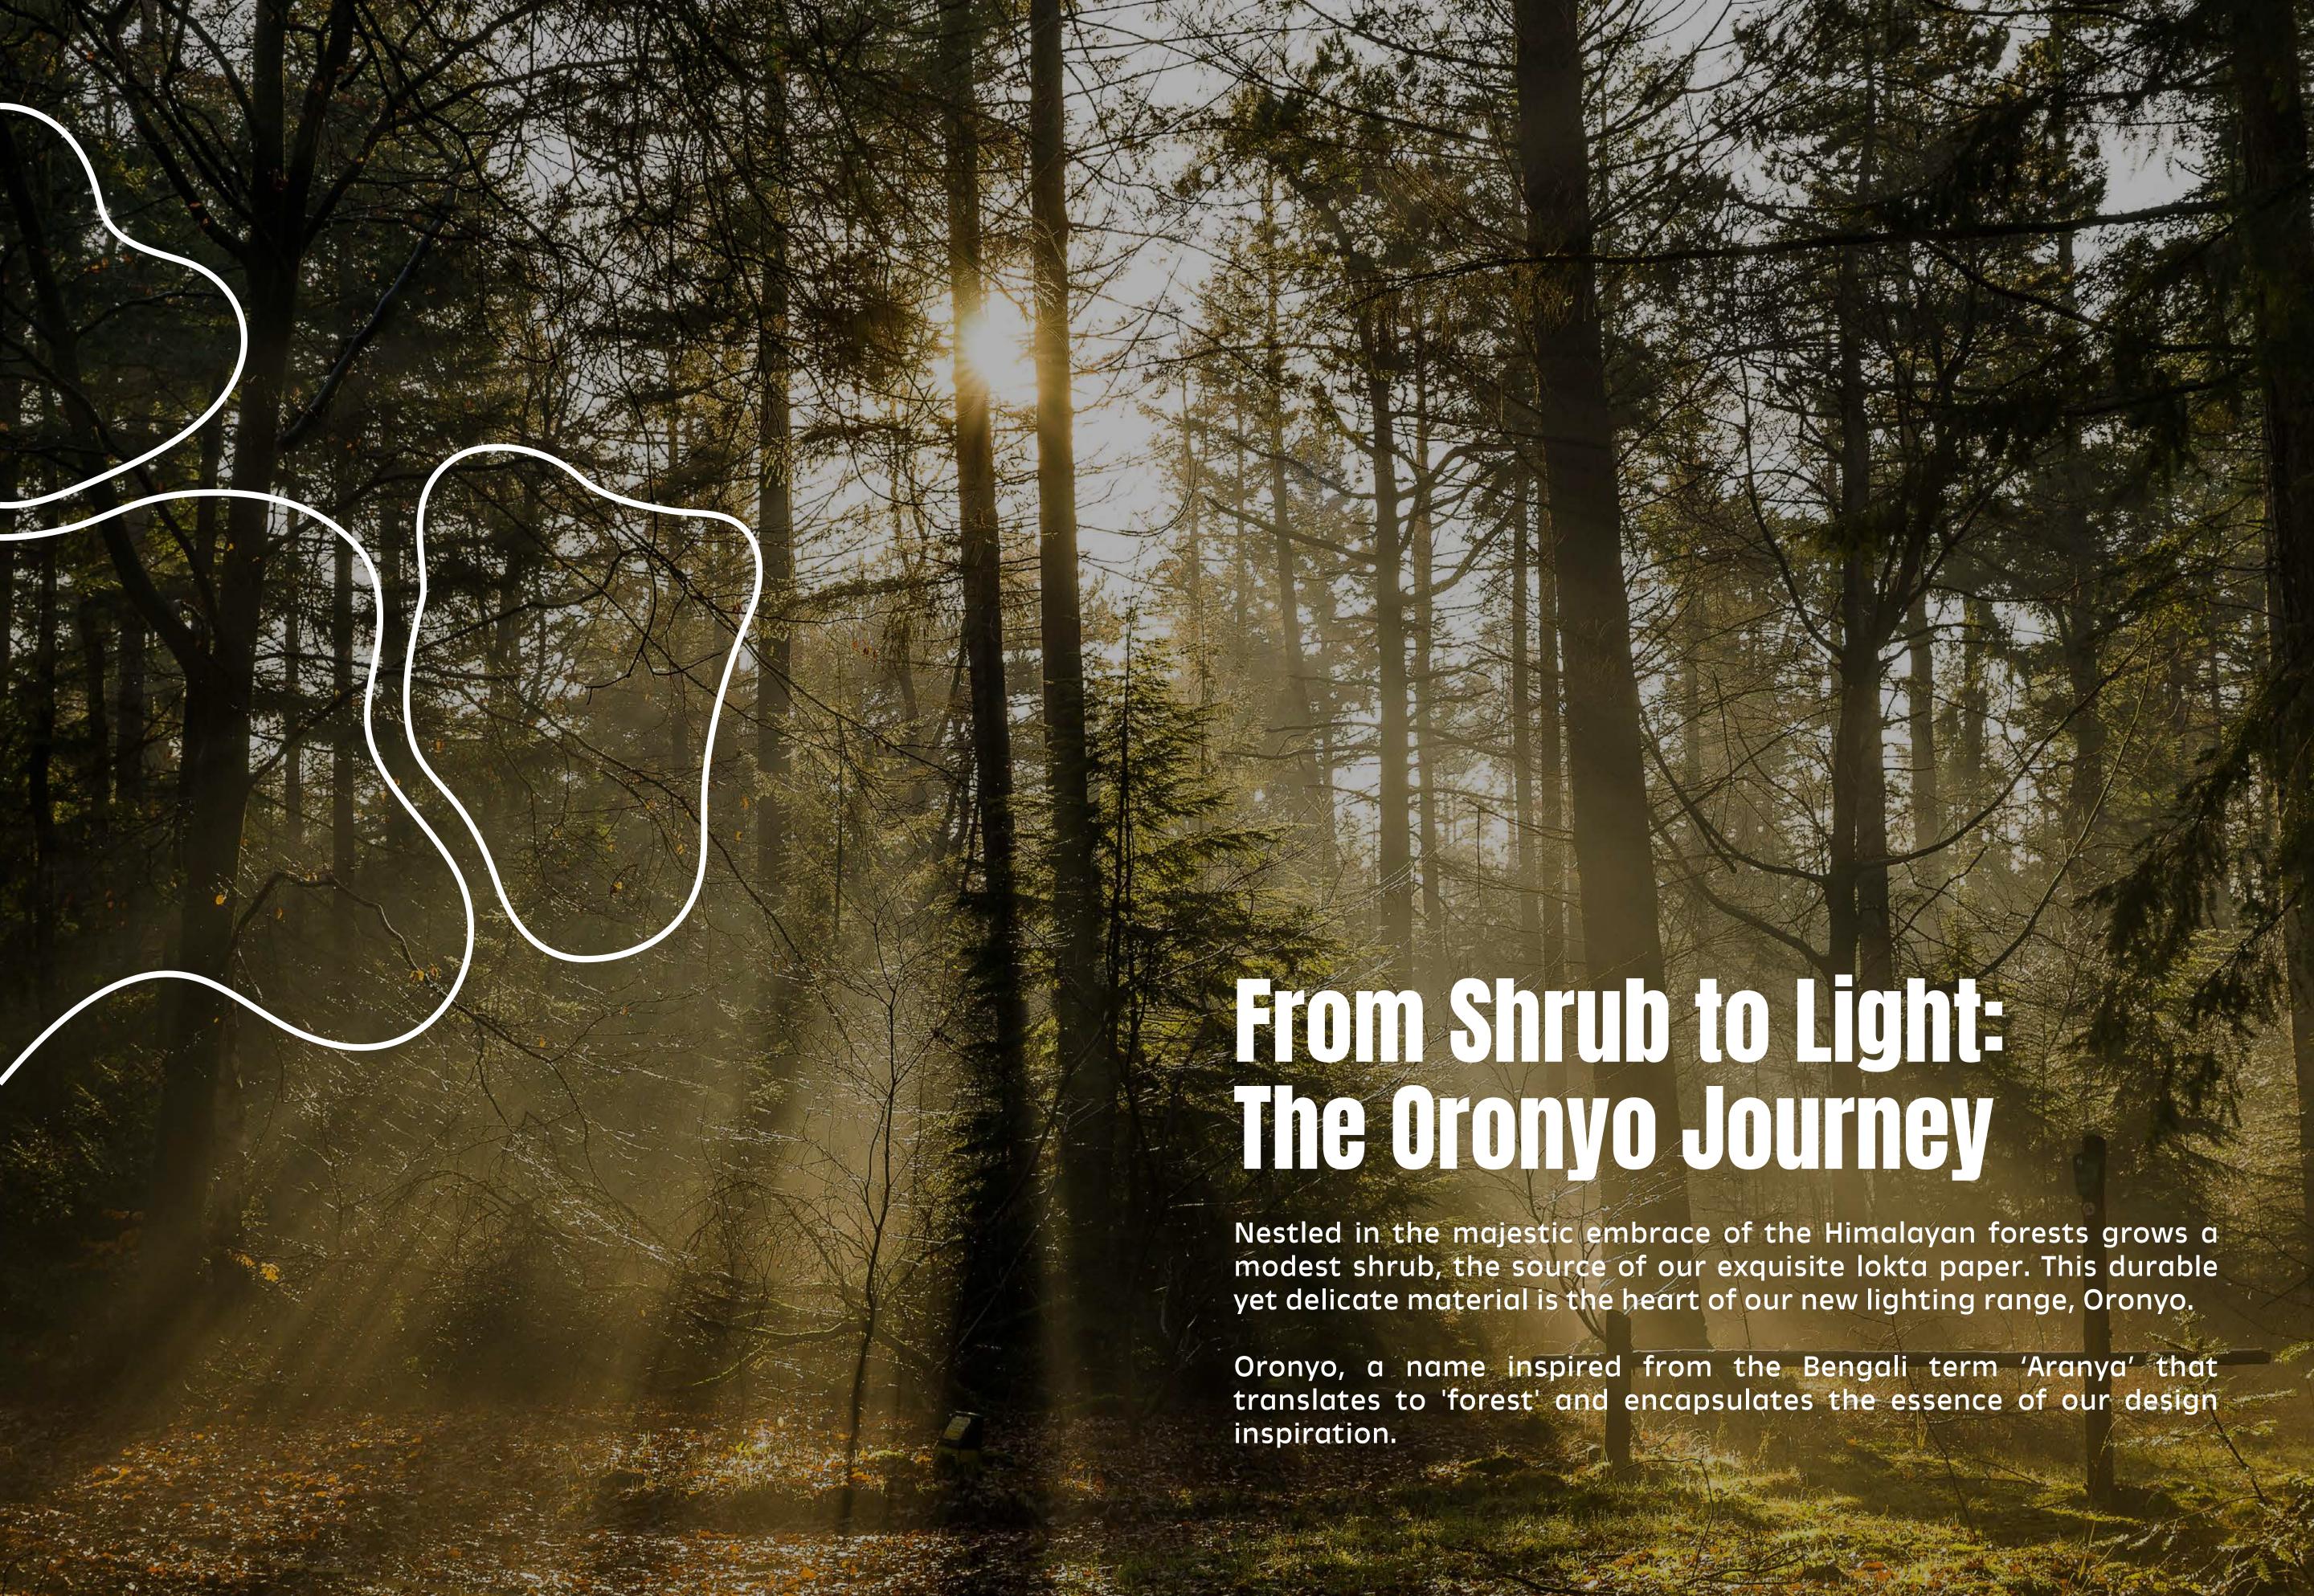

### Megh OR001

Dimensions in mm:







### Nirjhar oroo2

Dimensions in mm:



Inspired by the grace of waterfalls, this light represents the fluidity and beauty of surging water. The subtle pleats at the end mimic the final descent of a waterfall, adding a touch of natural elegance to any space. Nirjhar balances the untamed essence of the forest with a contemporary edge, serving as a reminder of the unspoiled habitat that thrives in the wild.

Urvi oroo4

Dimensions in mm:



"There are more life forms in a handful of forest soil than there are people on the planet." - Peter Wohlleben. Ready to bring the grounding energy of Urvi, our mother earth, into your space? A hypnotic homage to the anchoring spirit of our planet, this light was designed to forge a symbolic link between your